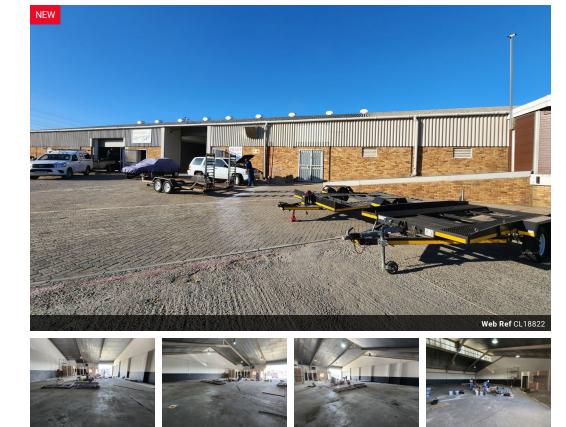

## 357m2 WAREHOUSE TO RENT IN BELLVILLE

357m2 WAREHOUSE TO LET IN BELLVILLE - PRIME INDUSTRIAL HUB
This 357m2 warehouse is situated in the industrial hub of Bellville, offering excellent exposure and signage opportunities for businesses looking to establish a strong presence.

Key Features:

Good Office Space for administrative operations

Warehouse Offices for on-site management

Spacious Warehouse Floor Area

Roller Shutter Door for easy access and efficient loading/unloading

Exterior

Security

Open Parking Bays

Good Natural Light for a well-lit working environment

80

Power Amps

**Building Name** Unit 10 Zoning Industrial

Interior Power 3 Phase Yes

357m<sup>2</sup>