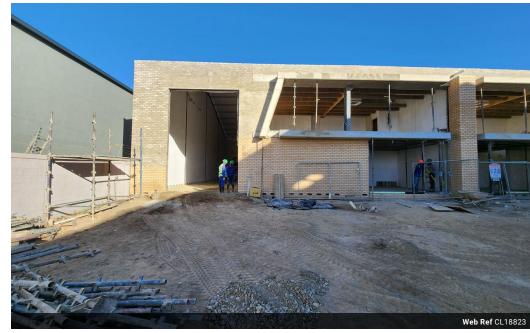

## 296m2 WAREHOUSE TO LET IN BELLVILLE

BRAND NEW A-GRADE 296m2 WAREHOUSE TO RENT IN BELLVILLE - PRIME HIGHWAY VISIBILITY
This brand-new, A-grade 296m2 warehouse in Bellville is designed to the highest modern standards, offering exceptional visibility
and signage opportunities onto the R300 Highway. Built with premium finishes, this warehouse ensures top-tier functionality,
energy efficiency, and security, making it ideal for businesses seeking a high-quality industrial space.
Key Features:

High Roller Shutter Door for seamless logistics

Unit 4