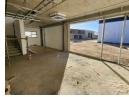

## 296m2 WAREHOUSE TO LET IN BELLVILLE

BRAND NEW A-GRADE 296m2 WAREHOUSE TO RENT IN BELLVILLE - PRIME HIGHWAY VISIBILITY
This brand-new, A-grade 296m2 warehouse in Bellville is designed to the highest modern standards, offering exceptional visibility
and signage opportunities onto the R300 Highway. Built with premium finishes, this warehouse ensures top-tier functionality,
energy efficiency, and security, making it ideal for businesses seeking a high-quality industrial space.
Key Features:

Brand-New A-Grade Construction with modern, high-end finishes

Spacious Reception Area with air conditioning

Large Open-Plan Office Upstairs with premium finishes

Good Warehouse Floor Space with smooth, high-quality flooring

High Roller Shutter Door for seamless logistics

Unit 4