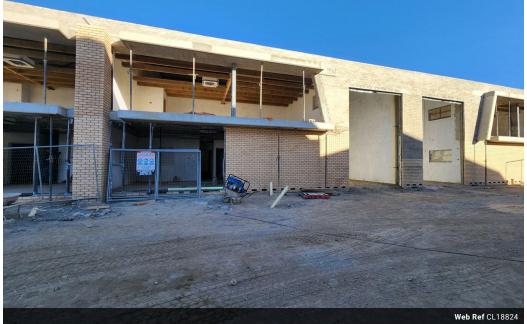

## 277m2 WAREHOUSE TO LET IN BELLVILLE

BRAND NEW A-GRADE 277m2 WAREHOUSE TO RENT IN BELLVILLE - PRIME HIGHWAY VISIBILITY This brand-new, A-grade 296m2 warehouse in Bellville is designed to the highest modern standards, offering exceptional visibility and signage opportunities onto the R300 Highway. Built with premium finishes, this warehouse ensures top-tier functionality, energy efficiency, and security, making it ideal for businesses seeking a high-quality industrial space. Key Features:

Brand-New A-Grade Construction with modern, high-end finishes

Spacious Reception Area with air conditioning

Large Open-Plan Office Upstairs with premium finishes

Unit 5 Industrial

Yes

60

Good Warehouse Floor Space with smooth, high-quality flooring

High Roller Shutter Door for seamless logistics

**Building Name** Zoning

Interior Power 3 Phase Power Amps

Exterior Security Open Parking Bays

Yes 4

Sizes Floor Size **Building Height** 

277m<sup>2</sup> 7m