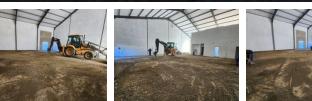

## 277m2 WAREHOUSE TO LET IN BELLVILLE

BRAND NEW A-GRADE 277m2 WAREHOUSE TO RENT IN BELLVILLE - PRIME HIGHWAY VISIBILITY This brand-new, A-grade 296m2 warehouse in Bellville is designed to the highest modern standards, offering exceptional visibility and signage opportunities onto the R300 Highway. Built with premium finishes, this warehouse ensures top-tier functionality, energy efficiency, and security, making it ideal for businesses seeking a high-quality industrial space. Key Features:

Brand-New A-Grade Construction with modern, high-end finishes

Spacious Reception Area with air conditioning

Large Open-Plan Office Upstairs with premium finishes

Unit 5 Industrial

Yes

60

Good Warehouse Floor Space with smooth, high-quality flooring

High Roller Shutter Door for seamless logistics

**Building Name** Zoning

Interior Power 3 Phase Power Amps

Exterior Security Open Parking Bays

Yes 4

Sizes Floor Size **Building Height** 

277m<sup>2</sup> 7m