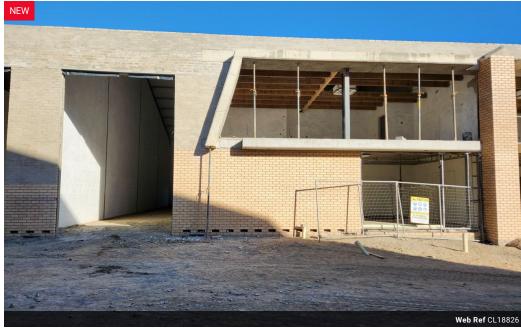

## 277m2 WAREHOUSE TO LET IN STIKLAND

BRAND NEW A-GRADE 277m2 WAREHOUSE TO RENT IN BELLVILLE - PRIME HIGHWAY VISIBILITY
This brand-new, A-grade 296m2 warehouse in Bellville is designed to the highest modern standards, offering exceptional visibility
and signage opportunities onto the R300 Highway. Built with premium finishes, this warehouse ensures top-tier functionality,
energy efficiency, and security, making it ideal for businesses seeking a high-quality industrial space.
Key Features:

Brand-New A-Grade Construction with modern, high-end finishes

Spacious Reception Area with air conditioning

Large Open-Plan Office Upstairs with premium finishes

Good Warehouse Floor Space with smooth, high-quality flooring

High Roller Shutter Door for seamless logistics

Unit 6

## Features Building Name

| Zoning        | Industrial |          |     |                 |       |
|---------------|------------|----------|-----|-----------------|-------|
| Interior      |            | Exterior |     | Sizes           |       |
| Power 3 Phase | Yes        | Security | Yes | Floor Size      | 277m² |
| Power Amps    | 60         |          |     | Building Height | 7m    |