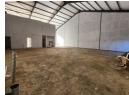

## 277m2 WAREHOUSE TO LET IN STIKLAND

BRAND NEW A-GRADE 277m2 WAREHOUSE TO RENT IN BELLVILLE - PRIME HIGHWAY VISIBILITY
This brand-new, A-grade 296m2 warehouse in Bellville is designed to the highest modern standards, offering exceptional visibility
and signage opportunities onto the R300 Highway. Built with premium finishes, this warehouse ensures top-tier functionality,
energy efficiency, and security, making it ideal for businesses seeking a high-quality industrial space.
Key Features:

Brand-New A-Grade Construction with modern, high-end finishes

Spacious Reception Area with air conditioning

Large Open-Plan Office Upstairs with premium finishes

Good Warehouse Floor Space with smooth, high-quality flooring

High Roller Shutter Door for seamless logistics

Unit 6