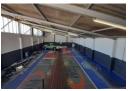

The warehouse features well-balanced office and floor space, with ample natural light and efficient access for trucks. It's suited for a variety of commercial operations including warehousing, light manufacturing, and distribution. Key Features:

Excellent location with high visibility

Security gate and controlled access

Standard office space plus dedicated warehouse offices

**Building Name** Unit 18 Zoning Industrial

Interior Sizes Exterior Power 3 Phase Floor Size 335m<sup>2</sup> Yes Security Yes Power Amps 80 Open Parking Bays **Building Height** 6m