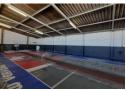

The warehouse features well-balanced office and floor space, with ample natural light and efficient access for trucks. It's suited for a variety of commercial operations including warehousing, light manufacturing, and distribution. Key Features:

Excellent location with high visibility

Security gate and controlled access

Standard office space plus dedicated warehouse offices

**Building Name** Unit 18 Zoning Industrial

Interior Sizes Exterior Power 3 Phase Floor Size 335m<sup>2</sup> Yes Security Yes Power Amps 80 Open Parking Bays **Building Height** 6m