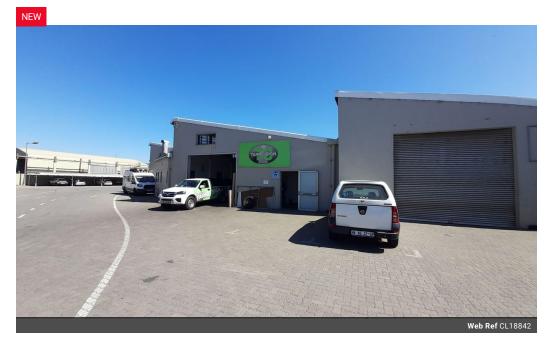

## 355m2 WAREHOUSE TO RENT IN BELLVILLE

335m2 Warehouse To Let in Bellville - Prime Exposure in the Industrial Hub
This 335m2 warehouse is ideally positioned in the heart of Bellville's established industrial area, offering excellent visibility and signage opportunities for businesses looking to stand out. The location ensures easy access to key transport routes including Van Riebeeck Road, Strand Road, La Belle Road, Bottelary Road, the R300, and the N1.

The warehouse features well-balanced office and floor space, with ample natural light and efficient access for trucks. It's suited for a variety of commercial operations including warehousing, light manufacturing, and distribution. Key Features:

Excellent location with high visibility

Security gate and controlled access

Standard office space plus dedicated warehouse offices

**Building Name** Unit 18 Zoning Industrial

Interior Sizes Exterior Power 3 Phase Floor Size 335m<sup>2</sup> Yes Security Yes Power Amps 80 Open Parking Bays **Building Height** 6m