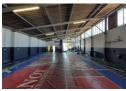

The warehouse features well-balanced office and floor space, with ample natural light and efficient access for trucks. It's suited for a variety of commercial operations including warehousing, light manufacturing, and distribution. Key Features:

Excellent location with high visibility

Security gate and controlled access

Standard office space plus dedicated warehouse offices

**Building Name** Unit 18 Zoning Industrial

Interior Sizes Exterior Power 3 Phase Floor Size 335m<sup>2</sup> Yes Security Yes Power Amps 80 Open Parking Bays **Building Height** 6m