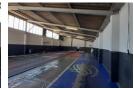

## 355m2 WAREHOUSE TO RENT IN BELLVILLE

335m2 Warehouse To Let in Bellville - Prime Exposure in the Industrial Hub
This 335m2 warehouse is ideally positioned in the heart of Bellville's established industrial area, offering excellent visibility and signage opportunities for businesses looking to stand out. The location ensures easy access to key transport routes including Van Riebeeck Road, Strand Road, La Belle Road, Bottelary Road, the R300, and the N1.

The warehouse features well-balanced office and floor space, with ample natural light and efficient access for trucks. It's suited for a variety of commercial operations including warehousing, light manufacturing, and distribution. Key Features:

Excellent location with high visibility

Security gate and controlled access

Standard office space plus dedicated warehouse offices

**Building Name** Unit 18 Zoning Industrial

Interior Sizes Exterior Power 3 Phase Floor Size 335m<sup>2</sup> Yes Security Yes Power Amps 80 Open Parking Bays **Building Height** 6m