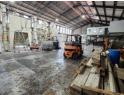

## 1380m2 WAREHOUSE TO LET IN BELLVILLE

### Prime 1380m2 Warehouse in Triangle Farm, Bellville - Excellent Visibility & Versatility

This \*\*1380m2 warehouse\*\* in Triangle Farm, Bellville offers \*\*outstanding visibility and signage opportunities\*\*, making it an ideal location for businesses looking to make an impact. With \*\*good office space\*\*, a \*\*mezzanine floor\*\*, and plenty of \*\*warehouse floor space\*\*, it's a versatile property perfect for \*\*warehousing, distribution, light manufacturing\*\*, and \*\*commercial use\*\*.

#### Warehouse Highlights:

- Excellent visibility and signage opportunities
- \*\*Good height to eaves\*\*, providing ample vertical storage
- \*\*Mezzanine floor\*\* for added space
- Suitable for \*\*warehousing, commercial uses, distribution, and light manufacturing\*\*