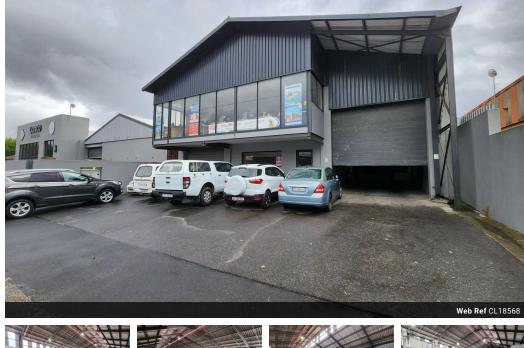

## 1380m2 WAREHOUSE TO LET IN BELLVILLE

### Prime 1380m2 Warehouse in Triangle Farm, Bellville - Excellent Visibility & Versatility

This \*\*1380m2 warehouse\*\* in Triangle Farm, Bellville offers \*\*outstanding visibility and signage opportunities\*\*, making it an ideal location for businesses looking to make an impact. With \*\*good office space\*\*, a \*\*mezzanine floor\*\*, and plenty of \*\*warehouse floor space\*\*, it's a versatile property perfect for \*\*warehousing, distribution, light manufacturing\*\*, and \*\*commercial use\*\*.

#### Warehouse Highlights:

- Excellent visibility and signage opportunities
- \*\*Good height to eaves\*\*, providing ample vertical storage
- \*\*Mezzanine floor\*\* for added space
- Suitable for \*\*warehousing, commercial uses, distribution, and light manufacturing\*\*

## **Features**

Zoning Industrial

 Interior
 Exterior
 Sizes

 Power 3 Phase
 Yes
 Open Parking Bays
 5
 Floor Size
 1,380m²

 Power Amps
 450
 Building Height
 7m