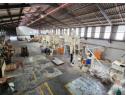

### Prime 1380m2 Warehouse in Triangle Farm, Bellville - Excellent Visibility & Versatility

This \*\*1380m2 warehouse\*\* in Triangle Farm, Bellville offers \*\*outstanding visibility and signage opportunities\*\*, making it an ideal location for businesses looking to make an impact. With \*\*good office space\*\*, a \*\*mezzanine floor\*\*, and plenty of \*\*warehouse floor space\*\*, it's a versatile property perfect for \*\*warehousing, distribution, light manufacturing\*\*, and \*\*commercial use\*\*.

#### Warehouse Highlights:

- Excellent visibility and signage opportunities
- \*\*Good height to eaves\*\*, providing ample vertical storage
- \*\*Mezzanine floor\*\* for added space
- Suitable for \*\*warehousing, commercial uses, distribution, and light manufacturing\*\*