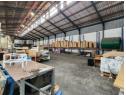

### Prime 1380m2 Warehouse in Triangle Farm, Bellville - Excellent Visibility & Versatility

This \*\*1380m2 warehouse\*\* in Triangle Farm, Bellville offers \*\*outstanding visibility and signage opportunities\*\*, making it an ideal location for businesses looking to make an impact. With \*\*good office space\*\*, a \*\*mezzanine floor\*\*, and plenty of \*\*warehouse floor space\*\*, it's a versatile property perfect for \*\*warehousing, distribution, light manufacturing\*\*, and \*\*commercial use\*\*.

#### Warehouse Highlights:

- Excellent visibility and signage opportunities
- \*\*Good height to eaves\*\*, providing ample vertical storage
- \*\*Mezzanine floor\*\* for added space
- Suitable for \*\*warehousing, commercial uses, distribution, and light manufacturing\*\*