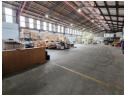

### Prime 1380m2 Warehouse in Triangle Farm, Bellville - Excellent Visibility & Versatility

This \*\*1380m2 warehouse\*\* in Triangle Farm, Bellville offers \*\*outstanding visibility and signage opportunities\*\*, making it an ideal location for businesses looking to make an impact. With \*\*good office space\*\*, a \*\*mezzanine floor\*\*, and plenty of \*\*warehouse floor space\*\*, it's a versatile property perfect for \*\*warehousing, distribution, light manufacturing\*\*, and \*\*commercial use\*\*.

#### Warehouse Highlights:

- Excellent visibility and signage opportunities
- \*\*Good height to eaves\*\*, providing ample vertical storage
- \*\*Mezzanine floor\*\* for added space
- Suitable for \*\*warehousing, commercial uses, distribution, and light manufacturing\*\*