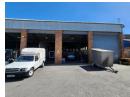

## 530m2 WAREHOUSE TO LET IN TRIANGLE FARM

\*\*Prime 580m2 Warehouse To Rent in Triangle Farm - Excellent Location & Visibility\*\*

This well-positioned 580m2 warehouse in Triangle Farm offers outstanding signage opportunities and high visibility, making it a fantastic space for businesses looking to enhance their brand presence.

## ### \*\*Key Features:\*\*

- Ample Parking Convenient for staff and clients
- Large Office & Standard Office Perfect for admin and operations
- Spacious Warehouse Floor Well-lit with good natural light
- Two Large Roller Shutter Doors Easy access for loading and unloading