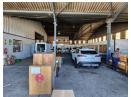

## 530m2 WAREHOUSE TO LET IN TRIANGLE FARM

\*\*Prime 580m2 Warehouse To Rent in Triangle Farm - Excellent Location & Visibility\*\*

This well-positioned 580m2 warehouse in Triangle Farm offers outstanding signage opportunities and high visibility, making it a fantastic space for businesses looking to enhance their brand presence.

Designed for efficiency, the warehouse provides ample office space, generous storage capacity, and excellent truck access, making it ideal for warehousing, distribution, light manufacturing, and various commercial applications.

## ### \*\*Key Features:\*\*

- Ample Parking Convenient for staff and clients
- Large Office & Standard Office Perfect for admin and operations
- Spacious Warehouse Floor Well-lit with good natural light
- Two Large Roller Shutter Doors Easy access for loading and unloading