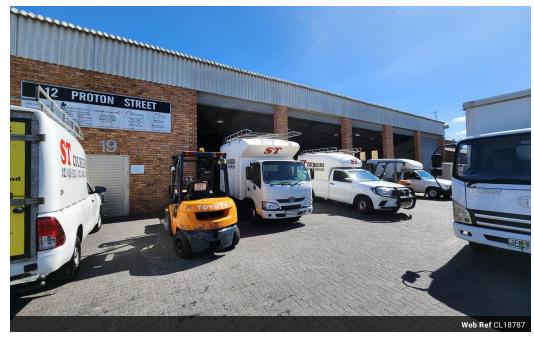

## 530m2 WAREHOUSE TO LET IN TRIANGLE FARM

\*\*Prime 580m2 Warehouse To Rent in Triangle Farm - Excellent Location & Visibility\*\*

This well-positioned 580m2 warehouse in Triangle Farm offers outstanding signage opportunities and high visibility, making it a fantastic space for businesses looking to enhance their brand presence.

Designed for efficiency, the warehouse provides ample office space, generous storage capacity, and excellent truck access, making it ideal for warehousing, distribution, light manufacturing, and various commercial applications.

## ### \*\*Key Features:\*\*

- Ample Parking Convenient for staff and clients
- Large Office & Standard Office Perfect for admin and operations
- Spacious Warehouse Floor Well-lit with good natural light
- Two Large Roller Shutter Doors Easy access for loading and unloading