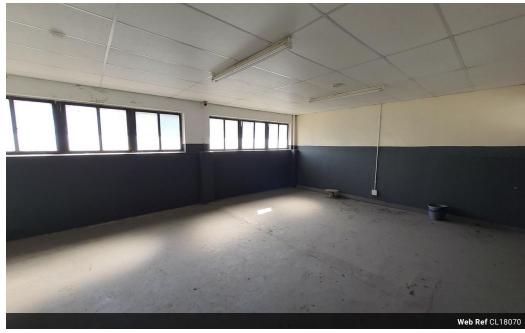

## 339m2 OFFICE SPACE TO LET IN BLACKHEATH

Affordable 339m2 Office Space in Blackheath Industrial - Prime Location and Top-Notch Amenities

Discover the perfect office space with this 339m2 rental opportunity in Blackheath Industrial. This centrally located office is designed for convenience and efficiency.

Situated within a secure, access-controlled industrial business park, the office provides easy access to major routes including Van Riebeeck Road, Polkadraai Road, R300, N2, and N1. Ideal for large motor vehicles, the property features truck access control, ample parking, and floodlights for enhanced security.

The office space boasts good natural light, creating a pleasant working environment. The versatile open office layout is perfect for