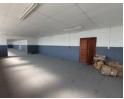

## 339m2 OFFICE SPACE TO LET IN BLACKHEATH

Affordable 339m2 Office Space in Blackheath Industrial - Prime Location and Top-Notch Amenities

Discover the perfect office space with this 339m2 rental opportunity in Blackheath Industrial. This centrally located office is designed for convenience and efficiency.

Situated within a secure, access-controlled industrial business park, the office provides easy access to major routes including Van Riebeeck Road, Polkadraai Road, R300, N2, and N1. Ideal for large motor vehicles, the property features truck access control, ample parking, and floodlights for enhanced security.