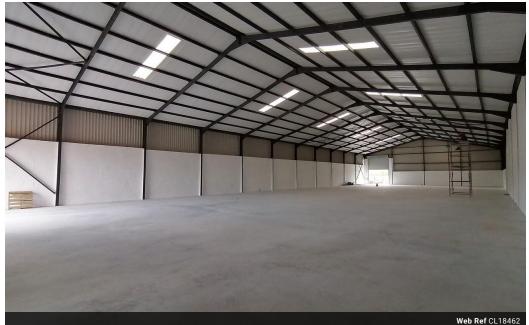

# 1200m2 WAREHOUSE TO LET IN BLACKHEATH

\*\*Prime 1200m2 Industrial Warehouse in Blackheath - Available 1 January 2025!\*\*

Step into opportunity with this \*\*well-priced and centrally located warehouse\*\* in the bustling industrial hub of Blackheath. Nestled just off Buttskop Road, this property offers \*\*exceptional visibility\*\* and \*\*high-impact signage opportunities\*\*, making it a perfect base for your business.

Warehousing, light manufacturing, distribution, and a variety of commercial uses.

\*\*Outstanding Features Include:\*\* - \*\*Secure parking area\*\* behind a gated entrance.

Yes

60

Interior

| Zonina | Industrial |
|--------|------------|

Power 3 Phase

Power Amps

Exterior **Open Parking Bays**  Sizes Floor Size **Building Height** 

1.200m<sup>2</sup> 7m