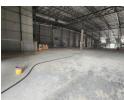

## 5429m2 WAREHOUSE TO LET IN BLACKHEATH

\*\* BRAND NEW DEVELOPMENT ALERT \*\*

This premium warehouse offers unparalleled access and functionality, perfectly designed to meet the demands of modern logistics, light manufacturing, and distribution operations. Situated in a \*\*secure, access-controlled industrial park\*\*, this property guarantees peace of mind with \*\*24-hour security\*\* and seamless accessibility for trucks of all sizes.

<sup>\*\*</sup>Spacious 5429m2 Industrial Warehouse for Rent in Blackheath Industrial!\*\*