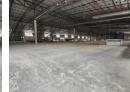

## 5429m2 WAREHOUSE TO LET IN BLACKHEATH

\*\* BRAND NEW DEVELOPMENT ALERT \*\*

This premium warehouse offers unparalleled access and functionality, perfectly designed to meet the demands of modern logistics, light manufacturing, and distribution operations. Situated in a \*\*secure, access-controlled industrial park\*\*, this property guarantees peace of mind with \*\*24-hour security\*\* and seamless accessibility for trucks of all sizes.

## eatures

| Building Name<br>Zoning | Unit B5<br>Industrial |                   |     |                        |                     |
|-------------------------|-----------------------|-------------------|-----|------------------------|---------------------|
| Interior                |                       | Exterior          |     | Sizes                  |                     |
| Power 3 Phase           | Yes                   | Security          | Yes | Floor Size             | 5,429m <sup>2</sup> |
| Power Amps              | 250                   | Open Parking Bays | 10  | <b>Building Height</b> | 10m                 |

<sup>\*\*</sup>Spacious 5429m2 Industrial Warehouse for Rent in Blackheath Industrial!\*\*