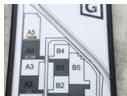

## eatures

| Building Name<br>Zoning | Unit B5<br>Industrial |                   |     |                        |                     |
|-------------------------|-----------------------|-------------------|-----|------------------------|---------------------|
| Interior                |                       | Exterior          |     | Sizes                  |                     |
| Power 3 Phase           | Yes                   | Security          | Yes | Floor Size             | 5,429m <sup>2</sup> |
| Power Amps              | 250                   | Open Parking Bays | 10  | <b>Building Height</b> | 10m                 |