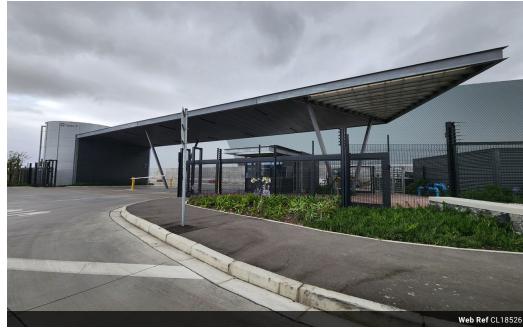

## 5429m2 WAREHOUSE TO LET IN BLACKHEATH

\*\* BRAND NEW DEVELOPMENT ALERT \*\*

This premium warehouse offers unparalleled access and functionality, perfectly designed to meet the demands of modern logistics, light manufacturing, and distribution operations. Situated in a \*\*secure, access-controlled industrial park\*\*, this property guarantees peace of mind with \*\*24-hour security\*\* and seamless accessibility for trucks of all sizes.

\*\* Prime Location:\*\*

Conveniently located near major transport routes, including \*\*Van Riebeeck Road, Polkadraai Road, R300, N2, and N1\*\*, ensuring efficient connectivity for both freight and staff. Public transport options such as buses, trains, and taxis are also within easy reach.