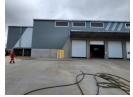

## 5429m2 WAREHOUSE TO LET IN BLACKHEATH

\*\* BRAND NEW DEVELOPMENT ALERT \*\*

This premium warehouse offers unparalleled access and functionality, perfectly designed to meet the demands of modern logistics, light manufacturing, and distribution operations. Situated in a \*\*secure, access-controlled industrial park\*\*, this property guarantees peace of mind with \*\*24-hour security\*\* and seamless accessibility for trucks of all sizes.

<sup>\*\*</sup>Spacious 5429m2 Industrial Warehouse for Rent in Blackheath Industrial!\*\*