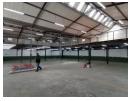

## 866m2 WAREHOUSE TO LET IN BLACKHEATH

\*\*Exceptional 866m2 Warehouse with Prime Visibility in Saxenburg Park 1 - Available 1 December 2024\*\*

Step into this versatile warehouse space in the sought-after \*\*Saxenburg Park 1\*\*, perfectly designed for businesses seeking a blend of accessibility, visibility, and functionality. Boasting \*\*great signage opportunities\*\* and a host of features tailored to enhance operations, this property is ideal for \*\*warehousing, distribution, light manufacturing, or diverse commercial uses\*\*.

## **Features**

Zoning Industrial

Interior

Power 3 Phase Power Amps

Yes

80

**Exterior** Open Parking Bays

4

Sizes

Floor Size Building Height 866m² 7m