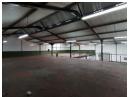

## 866m2 WAREHOUSE TO LET IN BLACKHEATH

\*\*Exceptional 866m2 Warehouse with Prime Visibility in Saxenburg Park 1 - Available 1 December 2024\*\*

Step into this versatile warehouse space in the sought-after \*\*Saxenburg Park 1\*\*, perfectly designed for businesses seeking a blend of accessibility, visibility, and functionality. Boasting \*\*great signage opportunities\*\* and a host of features tailored to enhance operations, this property is ideal for \*\*warehousing, distribution, light manufacturing, or diverse commercial uses\*\*.

## **Features**

Zoning Industrial

Interior

Power 3 Phase Power Amps

Yes

80

**Exterior** Open Parking Bays

4

Sizes

Floor Size Building Height 866m² 7m