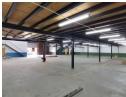

## 866m2 WAREHOUSE TO LET IN BLACKHEATH

\*\*Exceptional 866m2 Warehouse with Prime Visibility in Saxenburg Park 1 - Available 1 December 2024\*\*

Step into this versatile warehouse space in the sought-after \*\*Saxenburg Park 1\*\*, perfectly designed for businesses seeking a blend of accessibility, visibility, and functionality. Boasting \*\*great signage opportunities\*\* and a host of features tailored to enhance operations, this property is ideal for \*\*warehousing, distribution, light manufacturing, or diverse commercial uses\*\*.

## **Features**

Zoning Industrial

Interior

Power 3 Phase Power Amps

Yes

80

**Exterior** Open Parking Bays

4

Sizes

Floor Size Building Height 866m² 7m