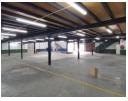

## 866m2 WAREHOUSE TO LET IN BLACKHEATH

\*\*Exceptional 866m2 Warehouse with Prime Visibility in Saxenburg Park 1 - Available 1 December 2024\*\*

Step into this versatile warehouse space in the sought-after \*\*Saxenburg Park 1\*\*, perfectly designed for businesses seeking a blend of accessibility, visibility, and functionality. Boasting \*\*great signage opportunities\*\* and a host of features tailored to enhance operations, this property is ideal for \*\*warehousing, distribution, light manufacturing, or diverse commercial uses\*\*.

## **Features**

Zoning Industrial

Interior

Power 3 Phase Power Amps

Yes

80

**Exterior** Open Parking Bays

4

Sizes

Floor Size Building Height 866m² 7m