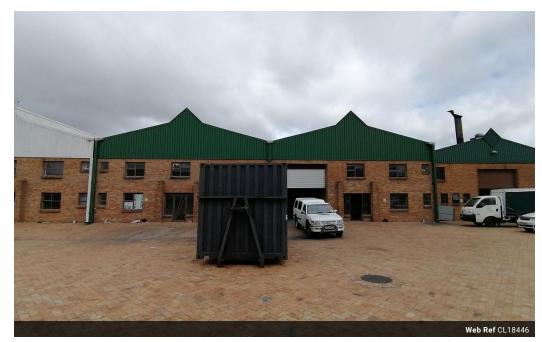

## 866m2 WAREHOUSE TO LET IN BLACKHEATH

\*\*Exceptional 866m2 Warehouse with Prime Visibility in Saxenburg Park 1 - Available 1 December 2024\*\*

Step into this versatile warehouse space in the sought-after \*\*Saxenburg Park 1\*\*, perfectly designed for businesses seeking a blend of accessibility, visibility, and functionality. Boasting \*\*great signage opportunities\*\* and a host of features tailored to enhance operations, this property is ideal for \*\*warehousing, distribution, light manufacturing, or diverse commercial uses\*\*.

### \*\*Location That Works for You\*\*

Strategically located for seamless connectivity, this warehouse is easily accessible via \*\*Van Riebeeck Road, Polkadraai Road, R300, N2, and N1\*\*. Public transport options, including buses, trains, and taxis, are within close reach, ensuring convenience for staff and clients alike.