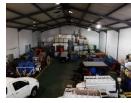

## 556m2 WAREHOUSE TO LET IN BLACKHEATH

\*\*556m2 Industrial Warehouse to Let in Saxenburg Park, Blackheath\*\*

Located in the sought-after \*\*industrial hub of Saxenburg Park\*\*, this \*\*556m2 warehouse\*\* offers a \*\*well-designed space\*\* for businesses requiring \*\*warehousing, distribution, commercial operations, or light manufacturing\*\*.

- \*\*Key Features:\*\*
- Security gate and alarm system
- Reception area
- Two ground-floor offices (one large, one standard)
- Large open-plan office upstairs with its own ablutions
- Kitchenette
- Separate ablutions for office and warehouse staff