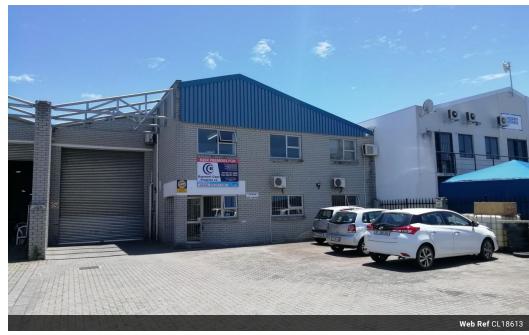

## 556m2 WAREHOUSE TO LET IN BLACKHEATH

\*\*556m2 Industrial Warehouse to Let in Saxenburg Park, Blackheath\*\*

Located in the sought-after \*\*industrial hub of Saxenburg Park\*\*, this \*\*556m2 warehouse\*\* offers a \*\*well-designed space\*\* for businesses requiring \*\*warehousing, distribution, commercial operations, or light manufacturing\*\*.

Easily accessible via \*\*Van Riebeeck Road, Polkadraai Road, the R300, N2, and N1\*\*, this property ensures \*\*convenient transport links for logistics and staff\*\*. Public transport, including buses, trains, and taxis, is also within close reach.

- \*\*Key Features:\*\*
- Security gate and alarm system
- Reception area
- Two ground-floor offices (one large, one standard)
- Large open-plan office upstairs with its own ablutions
- Kitchenette
- Separate ablutions for office and warehouse staff