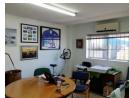

- \*\*Key Features:\*\*
- Security gate and alarm system
- Reception area
- Two ground-floor offices (one large, one standard)
- Large open-plan office upstairs with its own ablutions
- Kitchenette
- Separate ablutions for office and warehouse staff