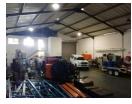

## 556m2 WAREHOUSE TO LET IN BLACKHEATH

\*\*556m2 Industrial Warehouse to Let in Saxenburg Park, Blackheath\*\*

Located in the sought-after \*\*industrial hub of Saxenburg Park\*\*, this \*\*556m2 warehouse\*\* offers a \*\*well-designed space\*\* for businesses requiring \*\*warehousing, distribution, commercial operations, or light manufacturing\*\*.

- \*\*Key Features:\*\*
- Security gate and alarm system
- Reception area
- Two ground-floor offices (one large, one standard)
- Large open-plan office upstairs with its own ablutions
- Kitchenette
- Separate ablutions for office and warehouse staff