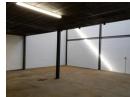

## 280m2 WAREHOUSE TO LET IN SAXENBURG PARK

280m2 Warehouse To Let in Saxenburg Park, Blackheath

This modern 280m2 industrial warehouse is centrally located in \*\*Saxenburg Park, Blackheath\*\*, offering excellent access to major transport routes, including \*\*Van Riebeeck Road, Polkadraai Road, R300, N2, and N1\*\*

Ideal for \*\*warehousing, distribution, and light manufacturing\*\*, this unit provides a functional layout with a good balance of office and warehouse space.

- ### Key Features:
  \*\*Good warehouse space\*\* with excellent height to eaves
- \*\*Ample office space\*\* with air conditioning in all offices \*\*Large reception area\*\* \*\*Kitchenette\*\* for staff convenience

- \*\*Ablutions for staff\*\*
  \*\*Roller shutter door\*\* for efficient loading and offloading

Unit 12

- \*\*Alarm system\*\* for added security