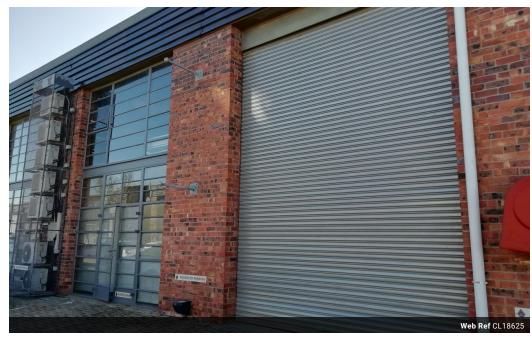

## 280m2 WAREHOUSE TO LET IN SAXENBURG PARK

280m2 Warehouse To Let in Saxenburg Park, Blackheath

This modern 280m2 industrial warehouse is centrally located in \*\*Saxenburg Park, Blackheath\*\*, offering excellent access to major transport routes, including \*\*Van Riebeeck Road, Polkadraai Road, R300, N2, and N1\*\*

- \*\*Ablutions for staff\*\*
  \*\*Roller shutter door\*\* for efficient loading and offloading

Unit 12

- \*\*Alarm system\*\* for added security