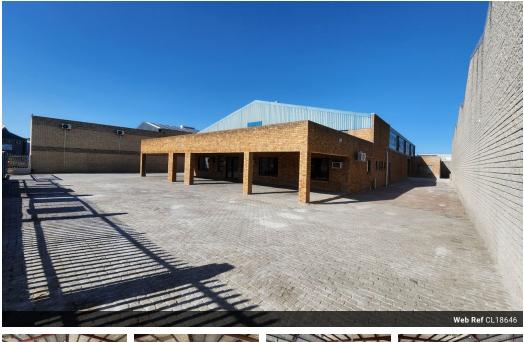

# 1000m2 WAREHOUSE WITH YARD TO LET IN BLACKHEATH

\*\*1000m2 Secure Warehouse in Blackheath Industrial - Available 1 April 2025\*\*

This spacious 1000m2 warehouse offers a prime location in the heart of Blackheath Industrial, ensuring easy accessibility, security, and excellent operational efficiency. With access control, ample parking, and a 200m2 yard, this property is ideal for warehousing, distribution, and light manufacturing.

#### \*\*Key Features:\*\*

- Secure, central location with access control
  Large roller shutter door for seamless loading and offloading
- 80-amp, 3-phase power to support industrial operations
- Spacious office component large reception, offices upstairs and downstairs - Ample parking and easy truck access
- Good height to eaves for racking and storage efficiency

### Zoning Industrial

Interior Power 3 Phase Power Amps

Exterior Open Parking Bays Sizes Floor Size **Building Height** 

1,000m<sup>2</sup> 7m