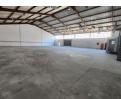

# 1000m2 WAREHOUSE WITH YARD TO LET IN BLACKHEATH

\*\*1000m2 Secure Warehouse in Blackheath Industrial - Available 1 April 2025\*\*

This spacious 1000m2 warehouse offers a prime location in the heart of Blackheath Industrial, ensuring easy accessibility, security, and excellent operational efficiency. With access control, ample parking, and a 200m2 yard, this property is ideal for warehousing, distribution, and light manufacturing.

#### \*\*Key Features:\*\*

- Secure, central location with access control
  Large roller shutter door for seamless loading and offloading
- 80-amp, 3-phase power to support industrial operations
- Spacious office component large reception, offices upstairs and downstairs - Ample parking and easy truck access
- Good height to eaves for racking and storage efficiency

### Zoning Industrial

Interior Power 3 Phase Power Amps

Exterior Open Parking Bays Sizes Floor Size **Building Height** 

1,000m<sup>2</sup> 7m