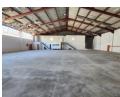

# 1000m2 WAREHOUSE WITH YARD TO LET IN BLACKHEATH

\*\*1000m2 Secure Warehouse in Blackheath Industrial - Available 1 April 2025\*\*

This spacious 1000m2 warehouse offers a prime location in the heart of Blackheath Industrial, ensuring easy accessibility, security, and excellent operational efficiency. With access control, ample parking, and a 200m2 yard, this property is ideal for warehousing, distribution, and light manufacturing.

#### \*\*Key Features:\*\*

- Secure, central location with access control
  Large roller shutter door for seamless loading and offloading
- 80-amp, 3-phase power to support industrial operations
- Spacious office component large reception, offices upstairs and downstairs - Ample parking and easy truck access
- Good height to eaves for racking and storage efficiency

### Zoning Industrial

Interior Power 3 Phase Power Amps

Exterior Open Parking Bays Sizes Floor Size **Building Height** 

1,000m<sup>2</sup> 7m