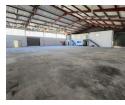

# 1000m2 WAREHOUSE WITH YARD TO LET IN BLACKHEATH

\*\*1000m2 Secure Warehouse in Blackheath Industrial - Available 1 April 2025\*\*

This spacious 1000m2 warehouse offers a prime location in the heart of Blackheath Industrial, ensuring easy accessibility, security, and excellent operational efficiency. With access control, ample parking, and a 200m2 yard, this property is ideal for warehousing, distribution, and light manufacturing.

#### \*\*Key Features:\*\*

- Secure, central location with access control
  Large roller shutter door for seamless loading and offloading
- 80-amp, 3-phase power to support industrial operations
- Spacious office component large reception, offices upstairs and downstairs - Ample parking and easy truck access
- Good height to eaves for racking and storage efficiency

### Zoning Industrial

Interior Power 3 Phase Power Amps

Exterior Open Parking Bays Sizes Floor Size **Building Height** 

1,000m<sup>2</sup> 7m