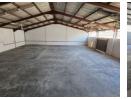

# 1000m2 WAREHOUSE WITH YARD TO LET IN BLACKHEATH

\*\*1000m2 Secure Warehouse in Blackheath Industrial - Available 1 April 2025\*\*

This spacious 1000m2 warehouse offers a prime location in the heart of Blackheath Industrial, ensuring easy accessibility, security, and excellent operational efficiency. With access control, ample parking, and a 200m2 yard, this property is ideal for warehousing, distribution, and light manufacturing.

#### \*\*Key Features:\*\*

- Secure, central location with access control
  Large roller shutter door for seamless loading and offloading
- 80-amp, 3-phase power to support industrial operations
- Spacious office component large reception, offices upstairs and downstairs - Ample parking and easy truck access
- Good height to eaves for racking and storage efficiency

### Zoning Industrial

Interior Power 3 Phase Power Amps

Exterior Open Parking Bays Sizes Floor Size **Building Height** 

1,000m<sup>2</sup> 7m