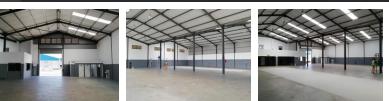

## 1166m2 WAREHOUSE TO LET IN BLACKHEATH

\*\*1166m2 Modern Warehouse to Let in Saxenburg Park - Prime Location\*\*

This \*\*1166m2 modern warehouse\*\* is ideally situated in the sought-after \*\*Saxenburg Park\*\*, offering \*\*excellent signage opportunities\*\* and \*\*easy truck access\*\* with \*\*two roller shutter doors\*\*. The property is conveniently located with access to \*\*Van Riebeeck Road, Polkadraai Road, the R300, N2, and N1\*\*, providing a central hub for logistics and operations.

\*\*Key Features:\*\*

- Reception area for professional client interaction

Yes

Yes

120

#### Zoning Industrial

Interior Air Conditioning Power 3 Phase Power Amps

**Sizes** Floor Size Building Height

1,166m² 7m

https://www.warehouses4africa.com