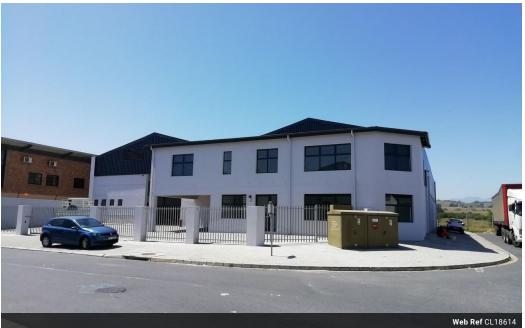

## 1166m2 WAREHOUSE TO LET IN BLACKHEATH

\*\*1166m2 Modern Warehouse to Let in Saxenburg Park - Prime Location\*\*

This \*\*1166m2 modern warehouse\*\* is ideally situated in the sought-after \*\*Saxenburg Park\*\*, offering \*\*excellent signage opportunities\*\* and \*\*easy truck access\*\* with \*\*two roller shutter doors\*\*. The property is conveniently located with access to \*\*Van Riebeeck Road, Polkadraai Road, the R300, N2, and N1\*\*, providing a central hub for logistics and operations.

With \*\*Zevenwacht Mall\*\* nearby and easy access to public transport, including taxis, buses, and trains, this location ensures convenience for both operations and staff. The warehouse is well-suited for \*\*warehousing, distribution, and light manufacturing\*\*.