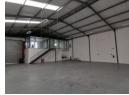

## 371m2 WAREHOUSE TO LET IN BRACKENFELL

\*\*Prime Warehouse Space to Rent in Brackenfell - 371m2 of Opportunity!\*\*

Discover the perfect space for your business in the thriving Brackengate business park! This exceptional 371m2 warehouse boasts \*\*excellent visibility and exposure\*\*, making it an ideal choice for warehousing, distribution, light manufacturing, or various

Step inside and be greeted by \*\*modern office facilities\*\* flooded with \*\*natural light\*\*, creating an inviting atmosphere for your team. The layout features a spacious reception area, two large offices upstairs, and essential amenities, including a kitchenette and ablutions for both office and warehouse staff.

Key highlights include:

- A \*\*large roller shutter door\*\* for easy access
  \*\*Electric water heater\*\* for instant hot water

Unit 2