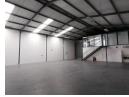

## 371m2 WAREHOUSE TO LET IN BRACKENFELL

\*\*Prime Warehouse Space to Rent in Brackenfell - 371m2 of Opportunity!\*\*

Discover the perfect space for your business in the thriving Brackengate business park! This exceptional 371m2 warehouse boasts \*\*excellent visibility and exposure\*\*, making it an ideal choice for warehousing, distribution, light manufacturing, or various

Step inside and be greeted by \*\*modern office facilities\*\* flooded with \*\*natural light\*\*, creating an inviting atmosphere for your team. The layout features a spacious reception area, two large offices upstairs, and essential amenities, including a kitchenette and ablutions for both office and warehouse staff.