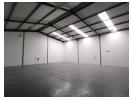

## 371m2 WAREHOUSE TO LET IN BRACKENFELL

\*\*Prime Warehouse Space to Rent in Brackenfell - 371m2 of Opportunity!\*\*

Discover the perfect space for your business in the thriving Brackengate business park! This exceptional 371m2 warehouse boasts \*\*excellent visibility and exposure\*\*, making it an ideal choice for warehousing, distribution, light manufacturing, or various

Key highlights include:

- A \*\*large roller shutter door\*\* for easy access
  \*\*Electric water heater\*\* for instant hot water

Unit 2