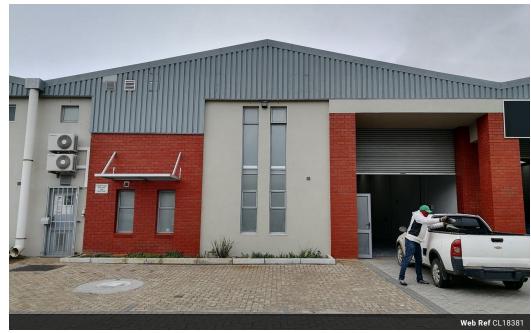

## 371m2 WAREHOUSE TO LET IN BRACKENFELL

\*\*Prime Warehouse Space to Rent in Brackenfell - 371m2 of Opportunity!\*\*

Discover the perfect space for your business in the thriving Brackengate business park! This exceptional 371m2 warehouse boasts \*\*excellent visibility and exposure\*\*, making it an ideal choice for warehousing, distribution, light manufacturing, or various

Step inside and be greeted by \*\*modern office facilities\*\* flooded with \*\*natural light\*\*, creating an inviting atmosphere for your team. The layout features a spacious reception area, two large offices upstairs, and essential amenities, including a kitchenette and ablutions for both office and warehouse staff.

Key highlights include:

- A \*\*large roller shutter door\*\* for easy access
  \*\*Electric water heater\*\* for instant hot water

Unit 2