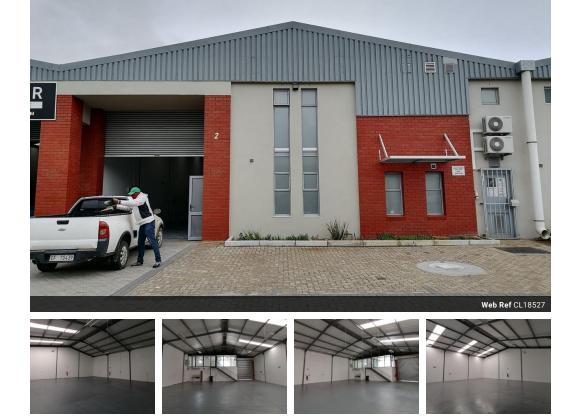

## 371m2 WAREHOUSE TO LET IN BRACKENFELL

\*\*PRIME WAREHOUSE FOR RENT IN BRACKENFELL - 371m2\*\*

Situated in a highly sought-after location, this 371m2 warehouse offers exceptional visibility and signage opportunities, making it an ideal choice for businesses seeking prominence and accessibility.

## ### Key Features:

- \*\*Office & Reception Space:\*\*
- Large reception area for client interactions.
- Two spacious offices upstairs for seamless operations.
  Separate ablutions for office staff (2) and warehouse staff (1).
  Electric water heater for hot water convenience.
- \*\*Warehouse Features:

| Building Name<br>Zoning | Unit 2<br>Industrial |          |     |                 |       |
|-------------------------|----------------------|----------|-----|-----------------|-------|
| Interior                |                      | Exterior |     | Sizes           |       |
| Air Conditioning        | Yes                  | Security | Yes | Floor Size      | 371m² |
| Power 3 Phase           | Yes                  |          |     | Building Height | 7m    |
| Power Amps              | 60                   |          |     |                 |       |