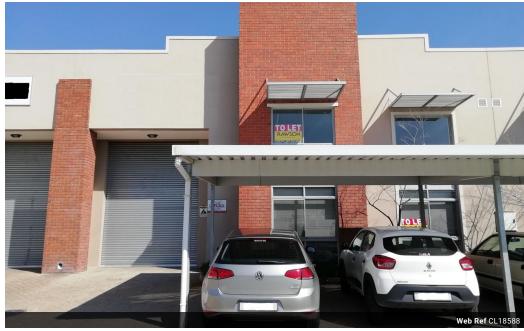

## 420m2 WAREHOUSE TO LET IN BRACKENFELL

422m2 Warehouse in Brackengate Business Park - Secure & Well-Located

This \*\*422m2 warehouse\*\* is situated in the highly sought-after \*\*Brackengate Business Park\*\*, offering \*\*24-hour security and access control\*\* for peace of mind. Designed for \*\*warehousing, distribution, light manufacturing, and various commercial uses\*\*, this unit provides a secure and accessible space for your business.

## **Building Name**

| Zoning        | Industrial |                   |     |                        |       |
|---------------|------------|-------------------|-----|------------------------|-------|
| Interior      |            | Exterior          |     | Sizes                  |       |
| Power 3 Phase | Yes        | Security          | Yes | Floor Size             | 422m² |
| Power Amps    | 60         | Open Parking Bays | 4   | <b>Building Height</b> | 7m    |