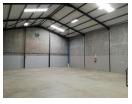

## 420m2 WAREHOUSE TO LET IN BRACKENFELL

422m2 Warehouse in Brackengate Business Park - Secure & Well-Located

This \*\*422m2 warehouse\*\* is situated in the highly sought-after \*\*Brackengate Business Park\*\*, offering \*\*24-hour security and access control\*\* for peace of mind. Designed for \*\*warehousing, distribution, light manufacturing, and various commercial uses\*\*, this unit provides a secure and accessible space for your business.

#### Warehouse Features:

- Large Reception Area
- Spacious Open-Plan Office Upstairs
- Good Warehouse Space with Natural Light

Unit 32b

- Kitchenette