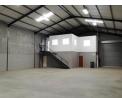

#### Warehouse Features:

- Large Reception Area
- Spacious Open-Plan Office Upstairs
- Good Warehouse Space with Natural Light

Unit 32b

- Kitchenette