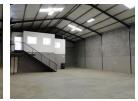

## 420m2 WAREHOUSE TO LET IN BRACKENFELL

422m2 Warehouse in Brackengate Business Park - Secure & Well-Located

This \*\*422m2 warehouse\*\* is situated in the highly sought-after \*\*Brackengate Business Park\*\*, offering \*\*24-hour security and access control\*\* for peace of mind. Designed for \*\*warehousing, distribution, light manufacturing, and various commercial uses\*\*, this unit provides a secure and accessible space for your business.

#### Warehouse Features:

- Large Reception Area
- Spacious Open-Plan Office Upstairs
- Good Warehouse Space with Natural Light

Unit 32b

- Kitchenette