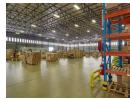

## 27340m2 WAREHOUSE TO LET IN BRACKENFELL

### 27340m2 A-Grade Warehouse To Rent in Brackenfell - Prime Location with Unmatched Size and Power Capacity

This \*\*vast 27340m2 A-grade warehouse\*\* is located in the \*\*highly sought-after Brackengate Business Park\*\*, just off the R300, offering \*\*exceptional visibility\*\* and \*\*prime signage opportunities\*\*. Perfect for businesses requiring \*\*significant operational space\*\*, this unit is ideal for \*\*warehousing, distribution, heavy manufacturing (1.5MVA), and various commercial purposes\*\*.

- ### Major Highlights:
  \*\*Impressive size\*\* of \*\*27340m2\*\*, providing extensive space for large-scale operations, warehousing, and manufacturing
  \*\*3-phase power supply\*\* with a robust \*\*1.5MVA\*\*, meeting the needs of heavy manufacturing and industrial equipment