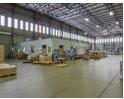

### 27340m2 A-Grade Warehouse To Rent in Brackenfell - Prime Location with Unmatched Size and Power Capacity

This \*\*vast 27340m2 A-grade warehouse\*\* is located in the \*\*highly sought-after Brackengate Business Park\*\*, just off the R300, offering \*\*exceptional visibility\*\* and \*\*prime signage opportunities\*\*. Perfect for businesses requiring \*\*significant operational space\*\*, this unit is ideal for \*\*warehousing, distribution, heavy manufacturing (1.5MVA), and various commercial purposes\*\*.

- ### Major Highlights:
  \*\*Impressive size\*\* of \*\*27340m2\*\*, providing extensive space for large-scale operations, warehousing, and manufacturing
  \*\*3-phase power supply\*\* with a robust \*\*1.5MVA\*\*, meeting the needs of heavy manufacturing and industrial equipment