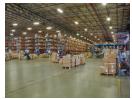

### 27340m2 A-Grade Warehouse To Rent in Brackenfell - Prime Location with Unmatched Size and Power Capacity

This \*\*vast 27340m2 A-grade warehouse\*\* is located in the \*\*highly sought-after Brackengate Business Park\*\*, just off the R300, offering \*\*exceptional visibility\*\* and \*\*prime signage opportunities\*\*. Perfect for businesses requiring \*\*significant operational space\*\*, this unit is ideal for \*\*warehousing, distribution, heavy manufacturing (1.5MVA), and various commercial purposes\*\*.

- ### Major Highlights:
  \*\*Impressive size\*\* of \*\*27340m2\*\*, providing extensive space for large-scale operations, warehousing, and manufacturing
  \*\*3-phase power supply\*\* with a robust \*\*1.5MVA\*\*, meeting the needs of heavy manufacturing and industrial equipment