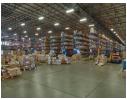

### 27340m2 A-Grade Warehouse To Rent in Brackenfell - Prime Location with Unmatched Size and Power Capacity

This \*\*vast 27340m2 A-grade warehouse\*\* is located in the \*\*highly sought-after Brackengate Business Park\*\*, just off the R300, offering \*\*exceptional visibility\*\* and \*\*prime signage opportunities\*\*. Perfect for businesses requiring \*\*significant operational space\*\*, this unit is ideal for \*\*warehousing, distribution, heavy manufacturing (1.5MVA), and various commercial purposes\*\*.

- ### Major Highlights:
  \*\*Impressive size\*\* of \*\*27340m2\*\*, providing extensive space for large-scale operations, warehousing, and manufacturing
  \*\*3-phase power supply\*\* with a robust \*\*1.5MVA\*\*, meeting the needs of heavy manufacturing and industrial equipment