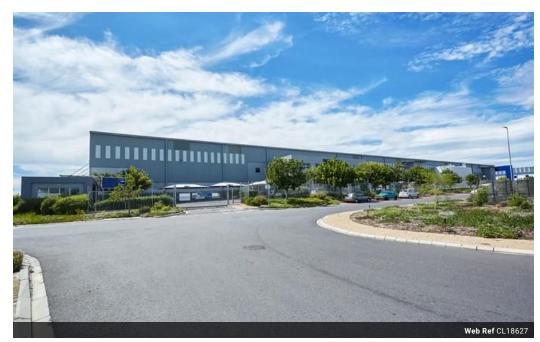

## 27340m2 WAREHOUSE TO LET IN BRACKENFELL

### 27340m2 A-Grade Warehouse To Rent in Brackenfell - Prime Location with Unmatched Size and Power Capacity

This \*\*vast 27340m2 A-grade warehouse\*\* is located in the \*\*highly sought-after Brackengate Business Park\*\*, just off the R300, offering \*\*exceptional visibility\*\* and \*\*prime signage opportunities\*\*. Perfect for businesses requiring \*\*significant operational space\*\*, this unit is ideal for \*\*warehousing, distribution, heavy manufacturing (1.5MVA), and various commercial purposes\*\*.