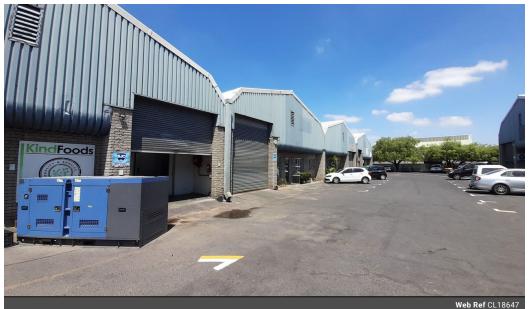

# 323m<sup>2</sup> Warehouse To Let in Brackenfell Central

### \*\*323m2 Warehouse in Brackenfell - Available 1 April 2025\*\*

This \*\*centrally located 323m2 warehouse\*\* in Brackenfell offers a \*\*versatile space\*\* ideal for \*\*warehousing, distribution, and light manufacturing\*\*. Positioned for convenience, the unit provides \*\*easy access\*\* to major transport routes and business hubs.

#### \*\*Key Features:\*\*

- Large reception area - Kitchenette

- Roller shutter door for efficient loading and offloading - Separate ablutions for office and warehouse staff
- Geyser for hot water
- Good height to eaves (6m) for storage and racking

Yes

60

- Good natural light
- 3 dedicated parking bays
- Easy truck access
- 24-hour security for peace of mind

#### \*\*Prime Accessibility:\*\*

### Zoning Industrial

Interior Power 3 Phase Power Amps

Exterior **Open Parking Bays**  Sizes Floor Size **Building Height** 

323m<sup>2</sup> 7m