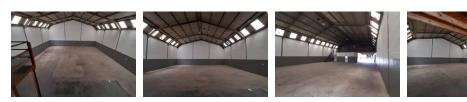

# 323m<sup>2</sup> Warehouse To Let in Brackenfell Central

### \*\*323m2 Warehouse in Brackenfell - Available 1 April 2025\*\*

This \*\*centrally located 323m2 warehouse\*\* in Brackenfell offers a \*\*versatile space\*\* ideal for \*\*warehousing, distribution, and light manufacturing\*\*. Positioned for convenience, the unit provides \*\*easy access\*\* to major transport routes and business hubs.

#### \*\*Key Features:\*\*

- Large reception area - Kitchenette

- Roller shutter door for efficient loading and offloading - Separate ablutions for office and warehouse staff
- Geyser for hot water
- Good height to eaves (6m) for storage and racking

Yes

60

- Good natural light
- 3 dedicated parking bays
- Easy truck access
- 24-hour security for peace of mind

### Zoning Industrial

Interior Power 3 Phase Power Amps

Exterior **Open Parking Bays**  Sizes Floor Size **Building Height** 

323m<sup>2</sup> 7m