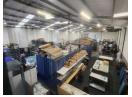

## 595m2 WAREHOUSE TO LET IN BRACKENFELL

\*\*Discover Your Business's Next Power Move with This 595m2 Prime Warehouse in Brackenfell!\*\*

Positioned in one of Brackenfell's most sought-after locations, this 595m2 warehouse is a rare find, offering \*\*unmatched visibility\*\* and \*\*prime signage opportunities\*\* to elevate your brand presence. This space is designed for versatility, making it the ideal hub for warehousing, distribution, light manufacturing, or a variety of commercial ventures.

- \*\*Key Features to Elevate Your Business:\*\*
- \*\*Ample Parking\*\*: Never worry about space with abundant parking available for your team and clients.
  \*\*Flooded with Natural Light\*\*: Experience the productivity boost that comes with excellent natural lighting.
- \*\*Expansive Warehouse Floor Space\*\*: A functional layout that caters to all your operational needs.