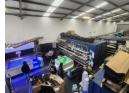

## 595m2 WAREHOUSE TO LET IN BRACKENFELL

\*\*Discover Your Business's Next Power Move with This 595m2 Prime Warehouse in Brackenfell!\*\*

Positioned in one of Brackenfell's most sought-after locations, this 595m2 warehouse is a rare find, offering \*\*unmatched visibility\*\* and \*\*prime signage opportunities\*\* to elevate your brand presence. This space is designed for versatility, making it the ideal hub for warehousing, distribution, light manufacturing, or a variety of commercial ventures.

- \*\*Key Features to Elevate Your Business:\*\*
- \*\*Ample Parking\*\*: Never worry about space with abundant parking available for your team and clients.
  \*\*Flooded with Natural Light\*\*: Experience the productivity boost that comes with excellent natural lighting.
- \*\*Expansive Warehouse Floor Space\*\*: A functional layout that caters to all your operational needs.