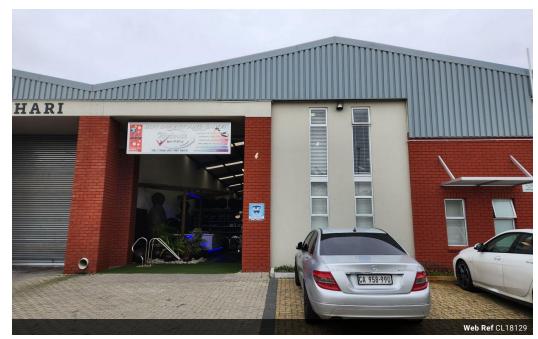

## 595m2 WAREHOUSE TO LET IN BRACKENFELL

\*\*Discover Your Business's Next Power Move with This 595m2 Prime Warehouse in Brackenfell!\*\*

Positioned in one of Brackenfell's most sought-after locations, this 595m2 warehouse is a rare find, offering \*\*unmatched visibility\*\* and \*\*prime signage opportunities\*\* to elevate your brand presence. This space is designed for versatility, making it the ideal hub for warehousing, distribution, light manufacturing, or a variety of commercial ventures.

- \*\*Key Features to Elevate Your Business:\*\*
- \*\*Ample Parking\*\*: Never worry about space with abundant parking available for your team and clients.
  \*\*Flooded with Natural Light\*\*: Experience the productivity boost that comes with excellent natural lighting.
- \*\*Expansive Warehouse Floor Space\*\*: A functional layout that caters to all your operational needs.