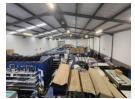

## 595m2 WAREHOUSE TO LET IN BRACKENFELL

\*\*Discover Your Business's Next Power Move with This 595m2 Prime Warehouse in Brackenfell!\*\*

Positioned in one of Brackenfell's most sought-after locations, this 595m2 warehouse is a rare find, offering \*\*unmatched visibility\*\* and \*\*prime signage opportunities\*\* to elevate your brand presence. This space is designed for versatility, making it the ideal hub for warehousing, distribution, light manufacturing, or a variety of commercial ventures.

- \*\*Key Features to Elevate Your Business:\*\*
- \*\*Ample Parking\*\*: Never worry about space with abundant parking available for your team and clients.
  \*\*Flooded with Natural Light\*\*: Experience the productivity boost that comes with excellent natural lighting.
- \*\*Expansive Warehouse Floor Space\*\*: A functional layout that caters to all your operational needs.