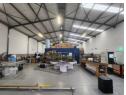

## 595m2 WAREHOUSE TO LET IN BRACKENFELL

\*\*Discover Your Business's Next Power Move with This 595m2 Prime Warehouse in Brackenfell!\*\*

Positioned in one of Brackenfell's most sought-after locations, this 595m2 warehouse is a rare find, offering \*\*unmatched visibility\*\* and \*\*prime signage opportunities\*\* to elevate your brand presence. This space is designed for versatility, making it the ideal hub for warehousing, distribution, light manufacturing, or a variety of commercial ventures.

- \*\*Key Features to Elevate Your Business:\*\*
- \*\*Ample Parking\*\*: Never worry about space with abundant parking available for your team and clients.
  \*\*Flooded with Natural Light\*\*: Experience the productivity boost that comes with excellent natural lighting.
- \*\*Expansive Warehouse Floor Space\*\*: A functional layout that caters to all your operational needs.