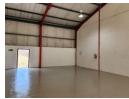

### Secure 266m2 Warehouse in Brackenfell - Available Immediately

Discover a versatile and secure workspace with this 266m2 warehouse located in a sought-after business park in Brackenfell. Perfectly suited for light manufacturing, warehousing, distribution, and various commercial ventures, this unit offers both functionality and convenience.

## ### Key Features:

- -\*\*Strategic Location:\*\* Easy access to Old Paarl Road, Okavango Road, Brackenfell Boulevard, the R300, and N1 ensures seamless connectivity.
- \*\*Natural Light & Space:\*\* Excellent natural light and good height to eaves create a productive and welcoming environment.
   \*\*Enhanced Utility: \*\* A mezzanine floor above the offices adds additional flexible space.