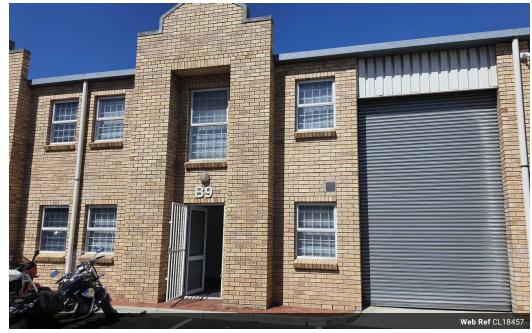

## 266m2 WAREHOUSE TO LET IN BRACKENFELL

### Secure 266m2 Warehouse in Brackenfell - Available Immediately

Discover a versatile and secure workspace with this 266m2 warehouse located in a sought-after business park in Brackenfell. Perfectly suited for light manufacturing, warehousing, distribution, and various commercial ventures, this unit offers both functionality and convenience.

## Faaturas

| Building Name<br>Zoning | B9<br>Industrial |                   |     |                        |       |
|-------------------------|------------------|-------------------|-----|------------------------|-------|
| Interior                |                  | Exterior          |     | Sizes                  |       |
| Power 3 Phase           | Yes              | Security          | Yes | Floor Size             | 266m² |
| Power Amps              | 63               | Open Parking Bays | 3   | <b>Building Height</b> | 7m    |