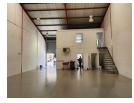

### Secure 266m2 Warehouse in Brackenfell - Available Immediately

Discover a versatile and secure workspace with this 266m2 warehouse located in a sought-after business park in Brackenfell. Perfectly suited for light manufacturing, warehousing, distribution, and various commercial ventures, this unit offers both functionality and convenience.

## ### Key Features:

- -\*\*Strategic Location:\*\* Easy access to Old Paarl Road, Okavango Road, Brackenfell Boulevard, the R300, and N1 ensures seamless connectivity.
- \*\*Natural Light & Space:\*\* Excellent natural light and good height to eaves create a productive and welcoming environment.
   \*\*Enhanced Utility: \*\* A mezzanine floor above the offices adds additional flexible space.