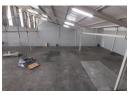

## 1791m2 WAREHOUSE TO LET IN BRACKENFELL

\*\*Newly Renovated Warehouse in Brackenfell Industrial - Prime Location!\*\*

Discover this spacious 1791m2 warehouse available for rent, situated in the heart of Brackenfell Industrial. Boasting excellent visibility and premium signage opportunities, this property is ideal for a variety of business operations, including manufacturing, retail, distribution, or warehousing.

- ### \*\*Key Features:\*\*
  \*\*Versatile Office Spaces:\*\* Large reception area, offices on both levels, and dedicated warehouse offices.
  \*\*Functional Warehouse Design:\*\* 7m height to eaves, ample floor space, and a 5m roller shutter door for efficient access.
  \*\*Convenience and Comfort:\*\* Two kitchenettes, a geyser for hot water, and four separate ablution facilities for office and