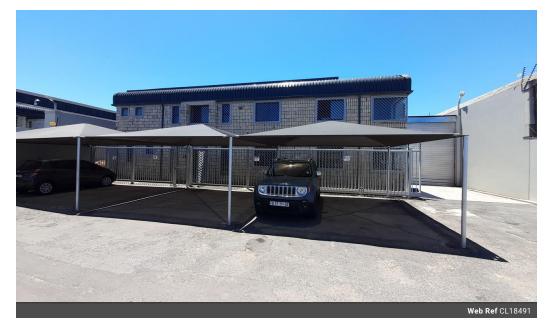

021 556 2474

9 Blaauwberg Road Bloubergrant 7441

R141,000 pm

Gross Monthly Rental R141,000 Excl. VAT

## 1791m2 WAREHOUSE TO LET IN BRACKENFELL

\*\*Newly Renovated Warehouse in Brackenfell Industrial - Prime Location!\*\*

Discover this spacious 1791m2 warehouse available for rent, situated in the heart of Brackenfell Industrial. Boasting excellent visibility and premium signage opportunities, this property is ideal for a variety of business operations, including manufacturing, retail, distribution, or warehousing.