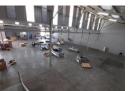

## 1791m2 WAREHOUSE TO LET IN BRACKENFELL

\*\*Newly Renovated Warehouse in Brackenfell Industrial - Prime Location!\*\*

Discover this spacious 1791m2 warehouse available for rent, situated in the heart of Brackenfell Industrial. Boasting excellent visibility and premium signage opportunities, this property is ideal for a variety of business operations, including manufacturing, retail, distribution, or warehousing.

- ### \*\*Key Features:\*\*
  \*\*Versatile Office Spaces:\*\* Large reception area, offices on both levels, and dedicated warehouse offices.
  \*\*Functional Warehouse Design:\*\* 7m height to eaves, ample floor space, and a 5m roller shutter door for efficient access.
  \*\*Convenience and Comfort:\*\* Two kitchenettes, a geyser for hot water, and four separate ablution facilities for office and