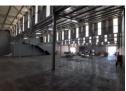

## 1791m2 WAREHOUSE TO LET IN BRACKENFELL

\*\*Newly Renovated Warehouse in Brackenfell Industrial - Prime Location!\*\*

Discover this spacious 1791m2 warehouse available for rent, situated in the heart of Brackenfell Industrial. Boasting excellent visibility and premium signage opportunities, this property is ideal for a variety of business operations, including manufacturing, retail, distribution, or warehousing.

- ### \*\*Key Features:\*\*
  \*\*Versatile Office Spaces:\*\* Large reception area, offices on both levels, and dedicated warehouse offices.
  \*\*Functional Warehouse Design:\*\* 7m height to eaves, ample floor space, and a 5m roller shutter door for efficient access.
  \*\*Convenience and Comfort:\*\* Two kitchenettes, a geyser for hot water, and four separate ablution facilities for office and