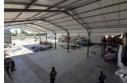

## 900m2 WAREHOUSE TO LET IN BRACKENFELL

\*\*NEWLY RENOVATED 900m2 WAREHOUSE IN BRACKENFELL INDUSTRIAL\*\*

This prime 900m2 warehouse, set in the heart of Brackenfell Industrial, boasts exceptional visibility and unparalleled signage opportunities to elevate your business presence.

- \*\*Key Features Include:\*\*

- -\*\*Spacious Reception Area\*\*: Welcoming and functional for client-facing needs.
  -\*\*Sm Roller Shutter Door\*\*: Ensures smooth operations with easy access for trucks and deliveries.
  -\*\*Impressive Height\*\*: 7m to eaves, optimizing storage and workflow efficiency.
  -\*\*Well-Equipped Amenities\*\*: A kitchenette, geyser for hot water, and separate ablutions for office and warehouse staff ensure a comfortable workspace.