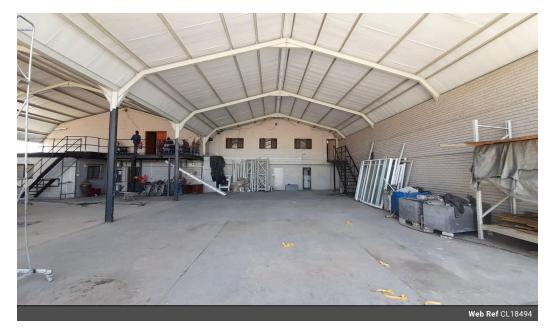

## 900m2 WAREHOUSE TO LET IN BRACKENFELL

\*\*NEWLY RENOVATED 900m2 WAREHOUSE IN BRACKENFELL INDUSTRIAL\*\*

This prime 900m2 warehouse, set in the heart of Brackenfell Industrial, boasts exceptional visibility and unparalleled signage opportunities to elevate your business presence.

- \*\*Key Features Include:\*\*

- -\*\*Spacious Reception Area\*\*: Welcoming and functional for client-facing needs.
  -\*\*Sm Roller Shutter Door\*\*: Ensures smooth operations with easy access for trucks and deliveries.
  -\*\*Impressive Height\*\*: 7m to eaves, optimizing storage and workflow efficiency.
  -\*\*Well-Equipped Amenities\*\*: A kitchenette, geyser for hot water, and separate ablutions for office and warehouse staff ensure a comfortable workspace.