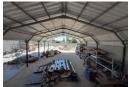

## 700m2 WAREHOUSE TO LET IN BRACKENFELL

\*\*NEWLY RENOVATED 700m2 WAREHOUSE IN BRACKENFELL INDUSTRIAL\*\*

Positioned in the heart of Brackenfell Industrial, this versatile 700m2 warehouse offers excellent visibility and prime signage opportunities, making it ideal for growing your business presence.

- -\*\*Welcoming Reception Area\*\*: Large and professional, perfect for client interactions or operational management.
  -\*\*Effortless Access\*\*: Equipped with a 5m roller shutter door for easy loading and unloading.
  -\*\*Optimal Space Utilization\*\*: 7m height to eaves, providing ample storage capacity and operational flexibility.
  -\*\*Well-Appointed Amenities\*\*: A convenient kitchenette, geyser for hot water, and separate ablutions for office and warehouse

- staff ensure a comfortable work environment.

Zoning Industrial

Interior

Power 3 Phase Power Amps

Yes

60

Exterior Open Parking Bays Sizes Floor Size

**Building Height** 

700m<sup>2</sup> 7m