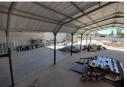

## 700m2 WAREHOUSE TO LET IN BRACKENFELL

\*\*NEWLY RENOVATED 700m2 WAREHOUSE IN BRACKENFELL INDUSTRIAL\*\*

Positioned in the heart of Brackenfell Industrial, this versatile 700m2 warehouse offers excellent visibility and prime signage opportunities, making it ideal for growing your business presence.

- -\*\*Welcoming Reception Area\*\*: Large and professional, perfect for client interactions or operational management.
  -\*\*Effortless Access\*\*: Equipped with a 5m roller shutter door for easy loading and unloading.
  -\*\*Optimal Space Utilization\*\*: 7m height to eaves, providing ample storage capacity and operational flexibility.
  -\*\*Well-Appointed Amenities\*\*: A convenient kitchenette, geyser for hot water, and separate ablutions for office and warehouse

- staff ensure a comfortable work environment.

Zoning Industrial

Interior

Power 3 Phase Power Amps

Yes

60

Exterior Open Parking Bays Sizes Floor Size

**Building Height** 

700m<sup>2</sup> 7m