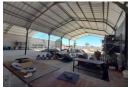

## 700m2 WAREHOUSE TO LET IN BRACKENFELL

\*\*NEWLY RENOVATED 700m2 WAREHOUSE IN BRACKENFELL INDUSTRIAL\*\*

Positioned in the heart of Brackenfell Industrial, this versatile 700m2 warehouse offers excellent visibility and prime signage opportunities, making it ideal for growing your business presence.

- -\*\*Welcoming Reception Area\*\*: Large and professional, perfect for client interactions or operational management.
  -\*\*Effortless Access\*\*: Equipped with a 5m roller shutter door for easy loading and unloading.
  -\*\*Optimal Space Utilization\*\*: 7m height to eaves, providing ample storage capacity and operational flexibility.
  -\*\*Well-Appointed Amenities\*\*: A convenient kitchenette, geyser for hot water, and separate ablutions for office and warehouse

- staff ensure a comfortable work environment.

Zoning Industrial

Interior

Power 3 Phase Power Amps

Yes

60

Exterior Open Parking Bays Sizes Floor Size

**Building Height** 