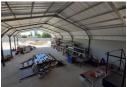

## 700m2 WAREHOUSE TO LET IN BRACKENFELL

\*\*NEWLY RENOVATED 700m2 WAREHOUSE IN BRACKENFELL INDUSTRIAL\*\*

Positioned in the heart of Brackenfell Industrial, this versatile 700m2 warehouse offers excellent visibility and prime signage opportunities, making it ideal for growing your business presence.

- -\*\*Welcoming Reception Area\*\*: Large and professional, perfect for client interactions or operational management.
  -\*\*Effortless Access\*\*: Equipped with a 5m roller shutter door for easy loading and unloading.
  -\*\*Optimal Space Utilization\*\*: 7m height to eaves, providing ample storage capacity and operational flexibility.
  -\*\*Well-Appointed Amenities\*\*: A convenient kitchenette, geyser for hot water, and separate ablutions for office and warehouse

- staff ensure a comfortable work environment.

Zoning Industrial

Interior

Power 3 Phase Power Amps

Yes

60

Exterior Open Parking Bays Sizes Floor Size

**Building Height** 

700m<sup>2</sup> 7m