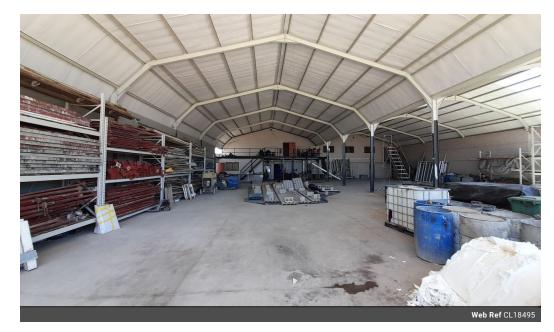

## 700m2 WAREHOUSE TO LET IN BRACKENFELL

\*\*NEWLY RENOVATED 700m2 WAREHOUSE IN BRACKENFELL INDUSTRIAL\*\*

Positioned in the heart of Brackenfell Industrial, this versatile 700m2 warehouse offers excellent visibility and prime signage opportunities, making it ideal for growing your business presence.

- -\*\*Welcoming Reception Area\*\*: Large and professional, perfect for client interactions or operational management.
  -\*\*Effortless Access\*\*: Equipped with a 5m roller shutter door for easy loading and unloading.
  -\*\*Optimal Space Utilization\*\*: 7m height to eaves, providing ample storage capacity and operational flexibility.
  -\*\*Well-Appointed Amenities\*\*: A convenient kitchenette, geyser for hot water, and separate ablutions for office and warehouse

- staff ensure a comfortable work environment.

Zoning Industrial

Interior

Power 3 Phase Power Amps

Yes

60

Exterior Open Parking Bays Sizes Floor Size

**Building Height** 

700m<sup>2</sup> 7m