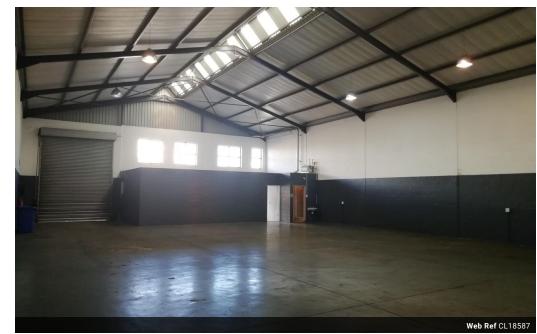

## 400m2 WAREHOUSE TO LET IN BRACKENFELL

400m2 Warehouse in Brackenfell - Prime Location & Secure Access

This centrally located 400m2 warehouse in Brackenfell offers excellent accessibility and versatility, making it ideal for \*\*warehousing, distribution, and light manufacturing\*\*. With easy access to \*\*Old Paarl Road, Okavango Road, Brackenfell Boulevard, R300, and the N1\*\*, logistics and transport are seamless.

#### Warehouse Features:

- Large Reception Area
- Kitchenette
- Roller Shutter Door
- Separate Ablutions for Office & Warehouse Staff

Unit 2

- Geyser for Hot Water - 6m Height to Eaves
- Good Natural Light
- 5 Parking Bays
- Facy Truck Access