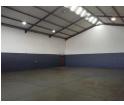

## 400m2 WAREHOUSE TO LET IN BRACKENFELL

400m2 Warehouse in Brackenfell - Prime Location & Secure Access

This centrally located 400m2 warehouse in Brackenfell offers excellent accessibility and versatility, making it ideal for \*\*warehousing, distribution, and light manufacturing\*\*. With easy access to \*\*Old Paarl Road, Okavango Road, Brackenfell Boulevard, R300, and the N1\*\*, logistics and transport are seamless.

#### Warehouse Features:

- Large Reception Area
- Kitchenette
- Roller Shutter Door
- Separate Ablutions for Office & Warehouse Staff

Unit 2

- Geyser for Hot Water - 6m Height to Eaves
- Good Natural Light
- 5 Parking Bays
- Facy Truck Access

**Building Name** 

| Zoning        | IIIuuSiiidi |                   |     |                 |                   |
|---------------|-------------|-------------------|-----|-----------------|-------------------|
| Interior      |             | Exterior          |     | Sizes           |                   |
| Power 3 Phase | Yes         | Security          | Yes | Floor Size      | 400m <sup>2</sup> |
| Power Amps    | 60          | Open Parking Bays | 3   | Building Height | 7m                |