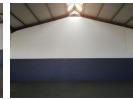

## 400m2 WAREHOUSE TO LET IN BRACKENFELL

400m2 Warehouse in Brackenfell - Prime Location & Secure Access

This centrally located 400m2 warehouse in Brackenfell offers excellent accessibility and versatility, making it ideal for \*\*warehousing, distribution, and light manufacturing\*\*. With easy access to \*\*Old Paarl Road, Okavango Road, Brackenfell Boulevard, R300, and the N1\*\*, logistics and transport are seamless.

#### Warehouse Features:

- Large Reception Area
- Kitchenette
- Roller Shutter Door
- Separate Ablutions for Office & Warehouse Staff

Unit 2

- Geyser for Hot Water - 6m Height to Eaves
- Good Natural Light
- 5 Parking Bays
- Facy Truck Access

**Building Name** 

| Zoning        | IIIuuSiiidi |                   |     |                 |                   |
|---------------|-------------|-------------------|-----|-----------------|-------------------|
| Interior      |             | Exterior          |     | Sizes           |                   |
| Power 3 Phase | Yes         | Security          | Yes | Floor Size      | 400m <sup>2</sup> |
| Power Amps    | 60          | Open Parking Bays | 3   | Building Height | 7m                |