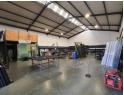

## 377m2 WAREHOUSE TO LET IN BRACKENFELL

\*\*Prime 379m2 Warehouse in Silver Park, Brackenfell\*\*

Located in the sought-after Silver Park business hub, this 379m2 warehouse offers a strategic position for businesses needing efficient warehousing, distribution, or light manufacturing space. With excellent connectivity via Old Paarl Road, Okavango Road, Brackenfell Boulevard, the R300, and N1, accessibility is seamless.

### \*\*Warehouse Features:\*\*

- Standard reception area
- Two ground-floor offices
- Additional upstairs office space
- Kitchenette
- Separate ablutions for office and warehouse staff
- Good height to eaves Mezzanine for extra storage or workspace
- Excellent natural light

**Building Name** Unit 26 Zoning Industrial

Sizes Interior Exterior Power 3 Phase Floor Size 377m<sup>2</sup> Yes Security Yes Open Parking Bays **Building Height** Power Amps 60 3 7m