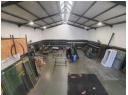

### \*\*Warehouse Features:\*\*

- Standard reception area
- Two ground-floor offices
- Additional upstairs office space
- Kitchenette
- Separate ablutions for office and warehouse staff
- Good height to eaves Mezzanine for extra storage or workspace
- Excellent natural light