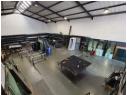

### \*\*Warehouse Features:\*\*

- Standard reception area
- Two ground-floor offices
- Additional upstairs office space
- Kitchenette
- Separate ablutions for office and warehouse staff
- Good height to eaves Mezzanine for extra storage or workspace
- Excellent natural light