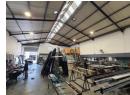

## 377m2 WAREHOUSE TO LET IN BRACKENFELL

\*\*Prime 379m2 Warehouse in Silver Park, Brackenfell\*\*

Located in the sought-after Silver Park business hub, this 379m2 warehouse offers a strategic position for businesses needing efficient warehousing, distribution, or light manufacturing space. With excellent connectivity via Old Paarl Road, Okavango Road, Brackenfell Boulevard, the R300, and N1, accessibility is seamless.

### \*\*Warehouse Features:\*\*

- Standard reception area
- Two ground-floor offices
- Additional upstairs office space
- Kitchenette
- Separate ablutions for office and warehouse staff
- Good height to eaves Mezzanine for extra storage or workspace
- Excellent natural light

**Building Name** Unit 26 Zoning Industrial

Sizes Interior Exterior Power 3 Phase Floor Size 377m<sup>2</sup> Yes Security Yes Open Parking Bays **Building Height** Power Amps 60 3 7m