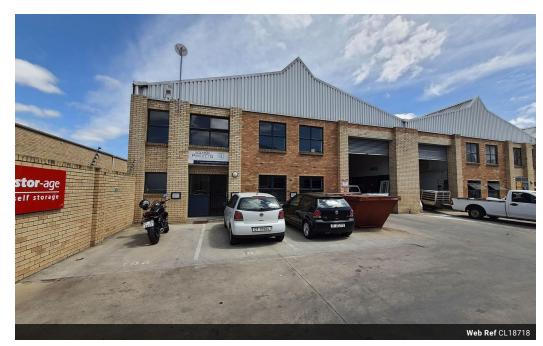

## 377m2 WAREHOUSE TO LET IN BRACKENFELL

\*\*Prime 379m2 Warehouse in Silver Park, Brackenfell\*\*

Located in the sought-after Silver Park business hub, this 379m2 warehouse offers a strategic position for businesses needing efficient warehousing, distribution, or light manufacturing space. With excellent connectivity via Old Paarl Road, Okavango Road, Brackenfell Boulevard, the R300, and N1, accessibility is seamless.

### \*\*Warehouse Features:\*\*

- Standard reception area
- Two ground-floor offices
- Additional upstairs office space
- Kitchenette
- Separate ablutions for office and warehouse staff
- Good height to eaves Mezzanine for extra storage or workspace
- Excellent natural light

**Building Name** Unit 26 Zoning Industrial

Sizes Interior Exterior Power 3 Phase Floor Size 377m<sup>2</sup> Yes Security Yes Open Parking Bays **Building Height** Power Amps 60 3 7m