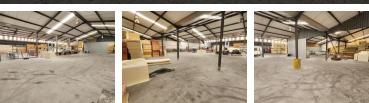

## 3170m2 WAREHOUSE TO LET IN BRACKENFELL

### \*\*3170m2 Warehouse To Rent in Brackenfell - High Power & Prime Location\*\*

This \*\*3170m2 warehouse\*\* in Brackenfell is a \*\*high-power industrial facility\*\*, perfect for businesses requiring \*\*strong electrical capacity and excellent accessibility\*\*. Ideally positioned with \*\*350 amps of 3-phase power\*\*, it is well-suited for \*\*manufacturing, distribution, and large-scale warehousing\*\*.

#### Zoning Industrial

InteriorAir ConditioningYesPower 3 PhaseYesPower Amps350

**Exterior** Open Parking Bays **Sizes** Floor Size Building Height

3,170m² 7m