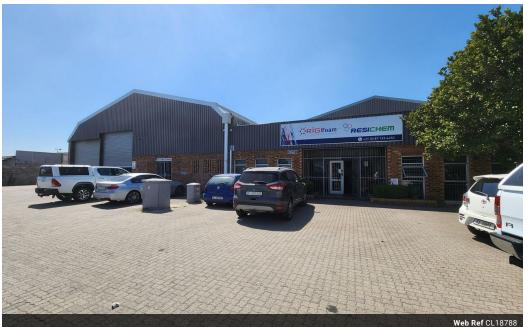

## 3170m2 WAREHOUSE TO LET IN BRACKENFELL

### \*\*3170m2 Warehouse To Rent in Brackenfell - High Power & Prime Location\*\*

This \*\*3170m2 warehouse\*\* in Brackenfell is a \*\*high-power industrial facility\*\*, perfect for businesses requiring \*\*strong electrical capacity and excellent accessibility\*\*. Ideally positioned with \*\*350 amps of 3-phase power\*\*, it is well-suited for \*\*manufacturing, distribution, and large-scale warehousing\*\*.

With \*\*direct exposure and signage opportunities\*\* onto Frans Conradie Road and Kenwil Drive, this warehouse ensures \*\*maximum visibility\*\*. The location provides \*\*seamless access\*\* to major routes, including \*\*Frans Conradie Road, Okavango Road, Brackenfell Boulevard, R300, and the N1\*\*, making logistics and transport effortless.