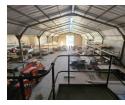

## 1610m2 WAREHOUSE TO LET IN BRACKENFELL

Newly Renovated 1610m<sup>2</sup> Warehouse in Central Brackenfell – Excellent Visibility and Signage Opportunity This modern, newly upgraded warehouse is perfectly positioned in the heart of Brackenfell Industrial, offering prime visibility and superb exposure for signage. With a versatile layout and quality finishes, the property is ideal for businesses in manufacturing, distribution, warehousing, retail, or as a base of operations.

Designed for functionality, the unit features a spacious reception area, 5m roller shutter door, excellent height to eaves (7m), and generous warehouse floor space. The property also includes multiple offices (upstairs and downstairs), separate warehouse offices, and a small private courtyard with its own entrance. Additional features include: