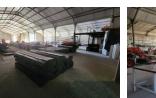

## 1610m2 WAREHOUSE TO LET IN BRACKENFELL

Newly Renovated 1610m<sup>2</sup> Warehouse in Central Brackenfell – Excellent Visibility and Signage Opportunity This modern, newly upgraded warehouse is perfectly positioned in the heart of Brackenfell Industrial, offering prime visibility and superb exposure for signage. With a versatile layout and quality finishes, the property is ideal for businesses in manufacturing, distribution, warehousing, retail, or as a base of operations.

Designed for functionality, the unit features a spacious reception area, 5m roller shutter door, excellent height to eaves (7m), and generous warehouse floor space. The property also includes multiple offices (upstairs and downstairs), separate warehouse offices, and a small private courtyard with its own entrance. Additional features include: