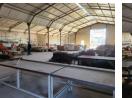

## 1610m2 WAREHOUSE TO LET IN BRACKENFELL

Newly Renovated 1610m<sup>2</sup> Warehouse in Central Brackenfell – Excellent Visibility and Signage Opportunity This modern, newly upgraded warehouse is perfectly positioned in the heart of Brackenfell Industrial, offering prime visibility and superb exposure for signage. With a versatile layout and quality finishes, the property is ideal for businesses in manufacturing, distribution, warehousing, retail, or as a base of operations.

Designed for functionality, the unit features a spacious reception area, 5m roller shutter door, excellent height to eaves (7m), and generous warehouse floor space. The property also includes multiple offices (upstairs and downstairs), separate warehouse offices, and a small private courtyard with its own entrance. Additional features include: