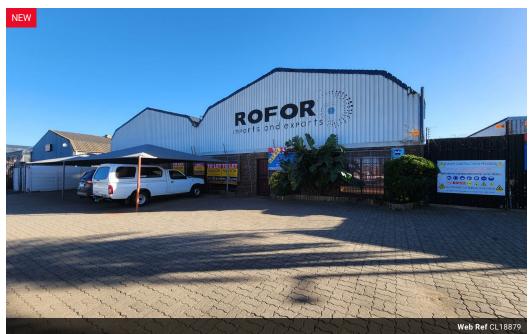

## 1610m2 WAREHOUSE TO LET IN BRACKENFELL

Newly Renovated 1610m<sup>2</sup> Warehouse in Central Brackenfell – Excellent Visibility and Signage Opportunity This modern, newly upgraded warehouse is perfectly positioned in the heart of Brackenfell Industrial, offering prime visibility and superb exposure for signage. With a versatile layout and quality finishes, the property is ideal for businesses in manufacturing, distribution, warehousing, retail, or as a base of operations.

Designed for functionality, the unit features a spacious reception area, 5m roller shutter door, excellent height to eaves (7m), and generous warehouse floor space. The property also includes multiple offices (upstairs and downstairs), separate warehouse offices, and a small private courtyard with its own entrance. Additional features include: