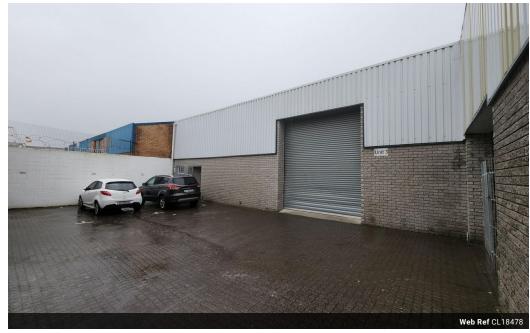

## 400m2 WAREHOUSE TO LET IN BRACKENFELL

\*\*Versatile 400m2 Warehouse in Prime Brackenfell Location\*\*

Step into a space that combines functionality with convenience! This centrally located 400m2 warehouse in Brackenfell offers excellent height to eaves and peak, ample natural light, and a robust 1-ton per m2 floor loading capacity-perfect for businesses aiming to optimize operations.

\*\*Seamless Accessibility\*\*

Strategically positioned, the warehouse is easily reachable via major routes like Old Paarl Road, Okavango Road, Brackenfell Boulevard, the R300, and the N1. Cape Gate and public transport hubs, including buses, trains, and taxis, are just a stone's throw away.

## **Features**

**Building Name** Unit 3 **Zoning** Industrial

 Interior
 Exterior
 Sizes

 Power 3 Phase
 Yes
 Open Parking Bays
 3
 Floor Size
 400m²

 Power Amps
 80
 Building Height
 6m²