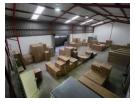

## 400m2 WAREHOUSE TO LET IN BRACKENFELL

\*\*Versatile 400m2 Warehouse in Prime Brackenfell Location\*\*

Step into a space that combines functionality with convenience! This centrally located 400m2 warehouse in Brackenfell offers excellent height to eaves and peak, ample natural light, and a robust 1-ton per m2 floor loading capacity-perfect for businesses aiming to optimize operations.

\*\*Tailored for Business Needs\*\*

Whether you're focused on warehousing, distribution, light to medium manufacturing, or other commercial uses, this property has

## **Features**

**Building Name** Unit 3 **Zoning** Industrial

 Interior
 Exterior
 Sizes

 Power 3 Phase
 Yes
 Open Parking Bays
 3
 Floor Size
 400m²

 Power Amps
 80
 Building Height
 6m²