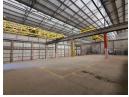

## 2006m2 WAREHOUSE TO LET IN BRACKENFELL

\*\*2006m2 Warehouse in Brackenfell - High-Capacity with 5-Ton Gantries\*\*

This \*\*2006m2 warehouse\*\* in Brackenfell is built for businesses that require \*\*heavy-duty infrastructure and seamless operations\*\*. Featuring \*\*two 5-ton gantries\*\*, a \*\*1-ton per m2 floor loading capacity\*\*, and \*\*500 amps of 3-phase power\*\*, this facility is ideal for \*\*warehousing, distribution, and light to medium manufacturing\*\*.

#### \*\*Key Features:\*\*

- \*\*2 x 5-Ton Gantries\*\* for Heavy Lifting

Unit C

500

- 1-Ton per m2 Floor Loading Capacity
- 4 x Warehouse Offices
- Warehouse Store Rooms
- Kitchenette