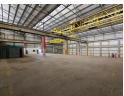

## 2006m2 WAREHOUSE TO LET IN BRACKENFELL

\*\*2006m2 Warehouse in Brackenfell - High-Capacity with 5-Ton Gantries\*\*

This \*\*2006m2 warehouse\*\* in Brackenfell is built for businesses that require \*\*heavy-duty infrastructure and seamless operations\*\*. Featuring \*\*two 5-ton gantries\*\*, a \*\*1-ton per m2 floor loading capacity\*\*, and \*\*500 amps of 3-phase power\*\*, this facility is ideal for \*\*warehousing, distribution, and light to medium manufacturing\*\*.

#### \*\*Key Features:\*\*

- \*\*2 x 5-Ton Gantries\*\* for Heavy Lifting

Unit C

500

- 1-Ton per m2 Floor Loading Capacity
- 4 x Warehouse Offices
- Warehouse Store Rooms
- Kitchenette