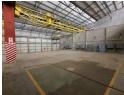

## 2006m2 WAREHOUSE TO LET IN BRACKENFELL

\*\*2006m2 Warehouse in Brackenfell - High-Capacity with 5-Ton Gantries\*\*

This \*\*2006m2 warehouse\*\* in Brackenfell is built for businesses that require \*\*heavy-duty infrastructure and seamless operations\*\*. Featuring \*\*two 5-ton gantries\*\*, a \*\*1-ton per m2 floor loading capacity\*\*, and \*\*500 amps of 3-phase power\*\*, this facility is ideal for \*\*warehousing, distribution, and light to medium manufacturing\*\*.

#### \*\*Key Features:\*\*

- \*\*2 x 5-Ton Gantries\*\* for Heavy Lifting

Unit C

500

- 1-Ton per m2 Floor Loading Capacity
- 4 x Warehouse Offices
- Warehouse Store Rooms
- Kitchenette