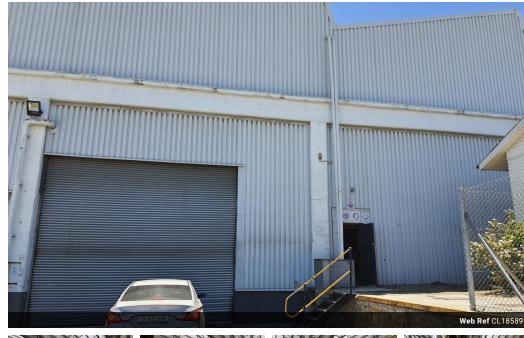

## 2006m2 WAREHOUSE TO LET IN BRACKENFELL

\*\*2006m2 Warehouse in Brackenfell - High-Capacity with 5-Ton Gantries\*\*

This \*\*2006m2 warehouse\*\* in Brackenfell is built for businesses that require \*\*heavy-duty infrastructure and seamless operations\*\*. Featuring \*\*two 5-ton gantries\*\*, a \*\*1-ton per m2 floor loading capacity\*\*, and \*\*500 amps of 3-phase power\*\*, this facility is ideal for \*\*warehousing, distribution, and light to medium manufacturing\*\*.

#### \*\*Key Features:\*\*

- \*\*2 x 5-Ton Gantries\*\* for Heavy Lifting

Unit C

500

- 1-Ton per m2 Floor Loading Capacity
- 4 x Warehouse Offices
- Warehouse Store Rooms
- Kitchenette