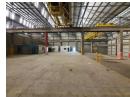

## 2006m2 WAREHOUSE TO LET IN BRACKENFELL

\*\*2006m2 Warehouse in Brackenfell - High-Capacity with 5-Ton Gantries\*\*

This \*\*2006m2 warehouse\*\* in Brackenfell is built for businesses that require \*\*heavy-duty infrastructure and seamless operations\*\*. Featuring \*\*two 5-ton gantries\*\*, a \*\*1-ton per m2 floor loading capacity\*\*, and \*\*500 amps of 3-phase power\*\*, this facility is ideal for \*\*warehousing, distribution, and light to medium manufacturing\*\*.

#### \*\*Key Features:\*\*

- \*\*2 x 5-Ton Gantries\*\* for Heavy Lifting

Unit C

500

- 1-Ton per m2 Floor Loading Capacity
- 4 x Warehouse Offices
- Warehouse Store Rooms
- Kitchenette

## Features Building Name

Power Amps

Industrial Zoning Interior Exterior Sizes Floor Loading Cap. 2 Tn/m<sup>2</sup> Security Yes Floor Size 2.006m<sup>2</sup> Power 3 Phase Yes Open Parking Bays 10 **Building Height** 12m