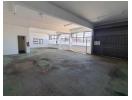

## 231m2 WAREHOUSE TO LET IN BRACKENFELL

\*\*231m2 Warehouse to Rent in Brackenfell - Ideal for Light Manufacturing and Commercial Use\*\*

This \*\*231m2 warehouse\*\* in Brackenfell is perfectly suited for \*\*light manufacturing, distribution, warehousing, and various commercial applications\*\*. Offering \*\*great exposure, excellent natural light, and good height to eaves\*\*, this space provides both functionality and visibility for businesses looking to establish or expand their operations.

- \*\*Key Features:\*\*
- Standard reception area
- Two private offices
- Kitchenette