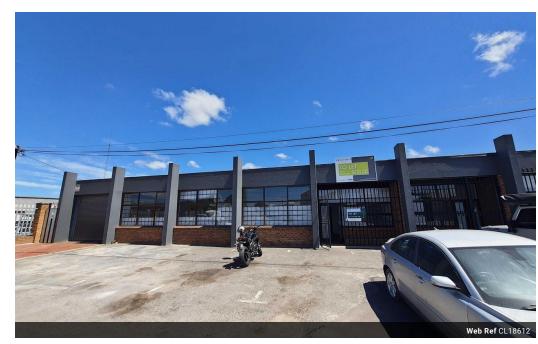

## 231m2 WAREHOUSE TO LET IN BRACKENFELL

\*\*231m2 Warehouse to Rent in Brackenfell - Ideal for Light Manufacturing and Commercial Use\*\*

This \*\*231m2 warehouse\*\* in Brackenfell is perfectly suited for \*\*light manufacturing, distribution, warehousing, and various commercial applications\*\*. Offering \*\*great exposure, excellent natural light, and good height to eaves\*\*, this space provides both functionality and visibility for businesses looking to establish or expand their operations.

Strategically located near \*\*Old Paarl Road, Okavango Road, Brackenfell Boulevard, the R300, and the N1\*\*, this unit ensures \*\*easy access for logistics and transport\*\*. Public transport options, including buses, trains, and taxis, are also nearby.