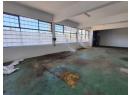

## 231m2 WAREHOUSE TO LET IN BRACKENFELL

\*\*231m2 Warehouse to Rent in Brackenfell - Ideal for Light Manufacturing and Commercial Use\*\*

This \*\*231m2 warehouse\*\* in Brackenfell is perfectly suited for \*\*light manufacturing, distribution, warehousing, and various commercial applications\*\*. Offering \*\*great exposure, excellent natural light, and good height to eaves\*\*, this space provides both functionality and visibility for businesses looking to establish or expand their operations.

Strategically located near \*\*Old Paarl Road, Okavango Road, Brackenfell Boulevard, the R300, and the N1\*\*, this unit ensures \*\*easy access for logistics and transport\*\*. Public transport options, including buses, trains, and taxis, are also nearby.

- \*\*Key Features:\*\*
- Standard reception area
- Two private offices
- Kitchenette