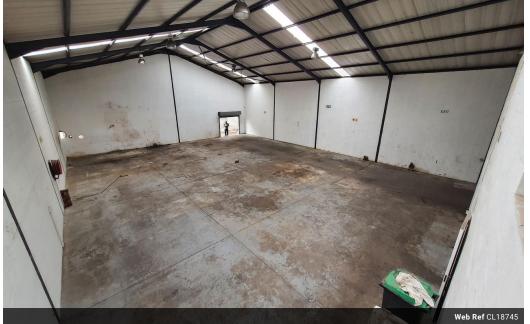

# 442m2 WAREHOUSE TO LET IN BRACKENFELL

\*\*442m2 Warehouse with Yard Space in Okavango Park, Brackenfell\*\*

This 442m2 warehouse is centrally located in the highly accessible Okavango Park, offering excellent visibility, signage opportunities, and easy truck access. Ideal for warehousing, distribution, light manufacturing, and various commercial uses, this unit provides a well-rounded space for operational efficiency.

4

- ### \*\*Warehouse Features:\*\*
- Standard reception area
- Kitchenette
- Staff ablutionsRoller shutter door for easy loading and offloading
- Good height to eaves