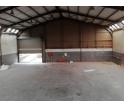

## 652m2 WAREHOUSE TO LET IN BRACKENFELL

652m2 Warehouse To Let in Brackenfell - Prime Location with Excellent Access

This well-located 652m2 warehouse in Brackenfell offers exceptional accessibility just off the N1 Highway. With seamless access for all vehicles, including large trucks, this unit is ideal for businesses requiring efficient logistics and visibility.

4

\*\*Key Features:\*\*

- \*\*Prime Location:\*\* Just off the N1, easily accessible via Old Paarl Road, Okavango Road, Brackenfell Boulevard, and R300.
  \*\*Great Visibility & Signage:\*\* Stand out with excellent exposure in a high-traffic area.
  \*\*Versatile Use:\*\* Suitable for warehousing, distribution, light manufacturing, and various commercial operations.

- \*\*Secure & Functional:\*\* Automated 5m roller shutter door, security gate, alarm system, and ample parking (6 bays).