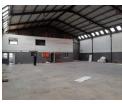

## 652m2 WAREHOUSE TO LET IN BRACKENFELL

652m2 Warehouse To Let in Brackenfell - Prime Location with Excellent Access

This well-located 652m2 warehouse in Brackenfell offers exceptional accessibility just off the N1 Highway. With seamless access for all vehicles, including large trucks, this unit is ideal for businesses requiring efficient logistics and visibility.

4

\*\*Key Features:\*\*

- \*\*Prime Location:\*\* Just off the N1, easily accessible via Old Paarl Road, Okavango Road, Brackenfell Boulevard, and R300.
  \*\*Great Visibility & Signage:\*\* Stand out with excellent exposure in a high-traffic area.
  \*\*Versatile Use:\*\* Suitable for warehousing, distribution, light manufacturing, and various commercial operations.

- \*\*Secure & Functional:\*\* Automated 5m roller shutter door, security gate, alarm system, and ample parking (6 bays).