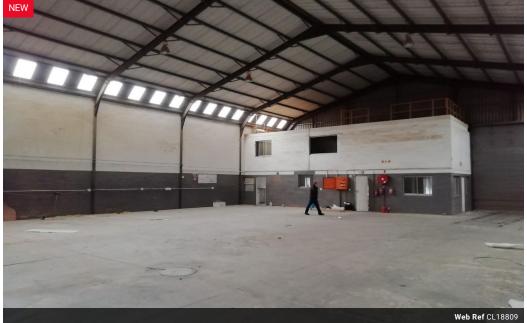

## 652m2 WAREHOUSE TO LET IN BRACKENFELL

652m2 Warehouse To Let in Brackenfell - Prime Location with Excellent Access

This well-located 652m2 warehouse in Brackenfell offers exceptional accessibility just off the N1 Highway. With seamless access for all vehicles, including large trucks, this unit is ideal for businesses requiring efficient logistics and visibility.

4

\*\*Key Features:\*\*

- \*\*Prime Location:\*\* Just off the N1, easily accessible via Old Paarl Road, Okavango Road, Brackenfell Boulevard, and R300.
  \*\*Great Visibility & Signage:\*\* Stand out with excellent exposure in a high-traffic area.
  \*\*Versatile Use:\*\* Suitable for warehousing, distribution, light manufacturing, and various commercial operations.

- \*\*Secure & Functional:\*\* Automated 5m roller shutter door, security gate, alarm system, and ample parking (6 bays).