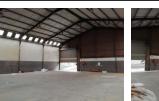

## 652m2 WAREHOUSE TO LET IN BRACKENFELL

652m2 Warehouse To Let in Brackenfell - Prime Location with Excellent Access

This well-located 652m2 warehouse in Brackenfell offers exceptional accessibility just off the N1 Highway. With seamless access for all vehicles, including large trucks, this unit is ideal for businesses requiring efficient logistics and visibility.

4

\*\*Key Features:\*\*

- \*\*Prime Location:\*\* Just off the N1, easily accessible via Old Paarl Road, Okavango Road, Brackenfell Boulevard, and R300.
  \*\*Great Visibility & Signage:\*\* Stand out with excellent exposure in a high-traffic area.
  \*\*Versatile Use:\*\* Suitable for warehousing, distribution, light manufacturing, and various commercial operations.

- \*\*Secure & Functional:\*\* Automated 5m roller shutter door, security gate, alarm system, and ample parking (6 bays).