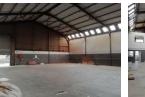

## 652m2 WAREHOUSE TO LET IN BRACKENFELL

652m2 Warehouse To Let in Brackenfell - Prime Location with Excellent Access

This well-located 652m2 warehouse in Brackenfell offers exceptional accessibility just off the N1 Highway. With seamless access for all vehicles, including large trucks, this unit is ideal for businesses requiring efficient logistics and visibility.

4

\*\*Key Features:\*\*

- \*\*Prime Location:\*\* Just off the N1, easily accessible via Old Paarl Road, Okavango Road, Brackenfell Boulevard, and R300.
  \*\*Great Visibility & Signage:\*\* Stand out with excellent exposure in a high-traffic area.
  \*\*Versatile Use:\*\* Suitable for warehousing, distribution, light manufacturing, and various commercial operations.

- \*\*Secure & Functional:\*\* Automated 5m roller shutter door, security gate, alarm system, and ample parking (6 bays).