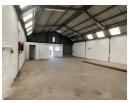

## 300m2 WAREHOUSE TO LET IN AIRPORT INDUSTRIA

Boston Park is situated in Airport Industria and offers warehouses / workshops to let with fenced perimeter and remote access.

Key features: -2 Parking bays per unit is available. -Warehouse with 2 toilets. -3 Phase 60Amps -Roller door approx. 3m -Toilets x2.

## Features

Zoning Industrial

Interior Power 3 Phase Power Amps

Yes

60

Exterior Security Open Parking Bays Parking Ratio

Yes 2 2 bays / 100 m² Sizes Floor Size

300m²