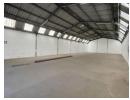

## 300m2 WAREHOUSE TO LET IN AIRPORT INDUSTRIA

Boston Park is situated in Airport Industria and offers warehouses / workshops to let with fenced perimeter and remote access.

Key features: -2 Parking bays per unit is available. -Warehouse with 2 toilets. -3 Phase 60Amps -Roller door approx. 3m -Toilets x2.

## Features

Zoning Industrial

Interior Power 3 Phase Power Amps

Yes

60

Exterior Security Open Parking Bays Parking Ratio

Yes 2 2 bays / 100 m² Sizes Floor Size

300m²