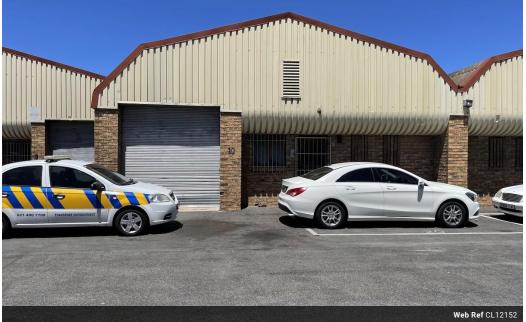

## 300m2 WAREHOUSE TO LET IN AIRPORT INDUSTRIA

Boston Park is situated in Airport Industria and offers warehouses / workshops to let with fenced perimeter and remote access.

Key features: -2 Parking bays per unit is available. -Warehouse with 2 toilets. -3 Phase 60Amps -Roller door approx. 3m -Toilets x2.

Boston Park warehouse is situated in Airport Industria located close to Cape Town International Airport and is easy accessible from