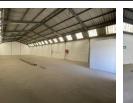

## 300m2 WAREHOUSE TO LET IN AIRPORT INDUSTRIA

Boston Park is situated in Airport Industria and offers warehouses / workshops to let with fenced perimeter and remote access.

Key features: -2 Parking bays per unit is available. -Warehouse with 2 toilets. -3 Phase 60Amps -Roller door approx. 3m -Toilets x2.

## Features

Zoning Industrial

Interior Power 3 Phase Power Amps

Yes

60

Exterior Security Open Parking Bays Parking Ratio

Yes 2 2 bays / 100 m² Sizes Floor Size

300m²