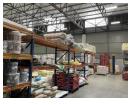

## 1154m2 INDUSTRIAL WAREHOUSE TO LET IN AIRPORT INDUSTRIA

Golf Air Park 2 presents a premier A-grade industrial development comprising 7 commercial units. Situated in the established commercial hub of Airport Industria, Cape Town, the development commands strategic positioning with direct arterial access via Robert Sobukwe Road, Borcherds Quarry Road, and the N2 highway network. The facility implements comprehensive security protocols, including advanced access control systems, CCTV surveillance infrastructure, 24-hour security personnel, and secure perimeter fencing.

Key specifications include: -Industrial-grade 160 Amp 3-Phase power infrastructure -Commercial vertical sliding doors (dimensions: 2.5m width x 3.2m height) -Industrial-specification insulated roofing with integrated sprinkler systems

#### Zoning Industrial

| Interior         |     |
|------------------|-----|
| Air Conditioning | Yes |
| Power 3 Phase    | Yes |
| Power Amps       | 160 |

**Exterior** Security Open Parking Bays Parking Ratio

Yes 8 1 bays / 100 m<sup>2</sup> **Sizes** Floor Size Building Height

1,154m² 14m

https://www.warehouses4africa.com