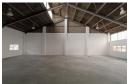

## 270sqm Warehouse To Let in Athlone Industrial

A warehouse/workshop space is available to let in a 24-hour security gated and guarded industrial park located in Athlone Industria 2. This property offers an ideal space for various industrial or workshop operations.

Key features of the unit include a 60 Amp 3-phase power supply, 3.8m roller shutter door for convenient access, and a height of 4.5m to the eaves. Natural skylight streams into the warehouse section, providing ample illumination. The layout comprises office components, separate male and female ablution facilities, and parking in front of the unit for customer convenience.