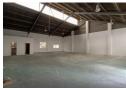

Key features of the unit include a 60 Amp 3-phase power supply, 3.8m roller shutter door for convenient access, and a height of 4.5m to the eaves. Natural skylight streams into the warehouse section, providing ample illumination. The layout comprises office components, separate male and female ablution facilities, and parking in front of the unit for customer convenience.