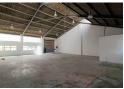

Key features of the unit include a 60 Amp 3-phase power supply, 3.8m roller shutter door for convenient access, and a height of 4.5m to the eaves. Natural skylight streams into the warehouse section, providing ample illumination. The layout comprises office components, separate male and female ablution facilities, and parking in front of the unit for customer convenience.