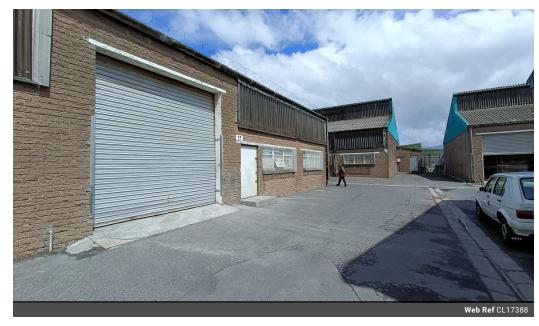

## 270sqm Warehouse To Let in Athlone Industrial

A warehouse/workshop space is available to let in a 24-hour security gated and guarded industrial park located in Athlone Industria 2. This property offers an ideal space for various industrial or workshop operations.

Key features of the unit include a 60 Amp 3-phase power supply, 3.8m roller shutter door for convenient access, and a height of 4.5m to the eaves. Natural skylight streams into the warehouse section, providing ample illumination. The layout comprises office components, separate male and female ablution facilities, and parking in front of the unit for customer convenience.