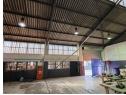

## Key features:

- +/-100m2 pvt yard 100 Amp 3-phase power 3.8m roller shutter door
- 4.5m height to eaves
- Basic office components
- Male and female toilets
- Parking in front of unit
- Tenant parking within the park
- Located near to taxi and bus routes

Zoning Industrial

Interior Power 3 Phase

Power Amps

Yes 100 Exterior Security Open Parking Bays Parking Ratio

Yes 3 1 bays / 100

m<sup>2</sup>

Sizes Floor Size **Building Height** 

263m<sup>2</sup> 6m