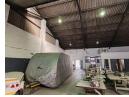

## 263m2 INDUSTRIAL WAREHOUSE WITH YARD TO LET IN ATHLONE

Industrial warehouse available to rent situated within a secure business park in Athlone Industria 2.

## Key features:

- +/-100m2 pvt yard 100 Amp 3-phase power 3.8m roller shutter door
- 4.5m height to eaves
- Basic office components
- Male and female toilets
- Parking in front of unit
- Tenant parking within the park
- Located near to taxi and bus routes