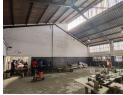

## Key features:

- +/-100m2 pvt yard 100 Amp 3-phase power 3.8m roller shutter door
- 4.5m height to eaves
- Basic office components
- Male and female toilets
- Parking in front of unit
- Tenant parking within the park
- Located near to taxi and bus routes

Zoning Industrial

Interior Power 3 Phase

Power Amps

Yes 100 Exterior Security Open Parking Bays Parking Ratio

Yes 3 1 bays / 100

m<sup>2</sup>

Sizes Floor Size **Building Height** 

263m<sup>2</sup> 6m