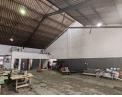

## Key features:

- +/-100m2 pvt yard 100 Amp 3-phase power 3.8m roller shutter door
- 4.5m height to eaves
- Basic office components
- Male and female toilets
- Parking in front of unit
- Tenant parking within the park
- Located near to taxi and bus routes

Zoning Industrial

Interior Power 3 Phase

Power Amps

Yes 100 Exterior Security Open Parking Bays Parking Ratio

Yes 3 1 bays / 100

m<sup>2</sup>

Sizes Floor Size **Building Height** 

263m<sup>2</sup> 6m