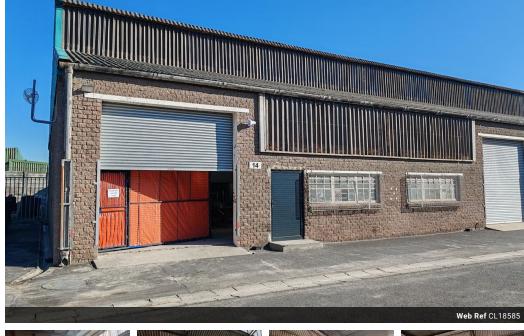

## 263m2 INDUSTRIAL WAREHOUSE WITH YARD TO LET IN ATHLONE

Industrial warehouse available to rent situated within a secure business park in Athlone Industria 2.

## Key features:

- +/-100m2 pvt yard 100 Amp 3-phase power 3.8m roller shutter door
- 4.5m height to eaves
- Basic office components
- Male and female toilets
- Parking in front of unit
- Tenant parking within the park
- Located near to taxi and bus routes

Zoning Industrial

Interior Power 3 Phase

Power Amps

Yes 100 Exterior Security Open Parking Bays Parking Ratio

Yes 3 1 bays / 100

m<sup>2</sup>

Sizes Floor Size **Building Height** 

263m<sup>2</sup> 6m