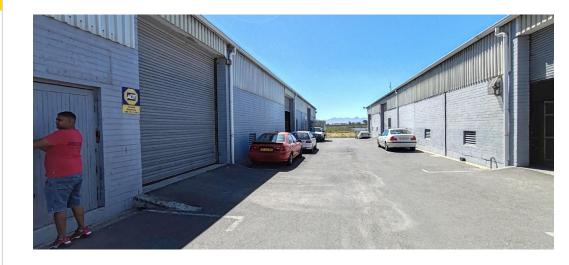

## 246m2 INDUSTRIAL WAREHOUSE TO LET IN ATHLONE INDUSTRIAL

Secure warehouse situated in a multi-unit business park on Hein Road, available to rent immediately. The property is situated just off Jakes Gerwel allowing easy access onto both the N1 and N2 highways.

Key features include:

- 2 x Parking bays
- Standard reception
- 100 Amp 3 phase power
- 3.5m Roller shutter door
- Rear office on ground floor - Nice back yard area (approx. 100m2)
- 2 x Toilets

Athlone is in close proximity to other Industrial areas, such as Epping, Airport, Beaconvale & Parow Industrial. Within walking