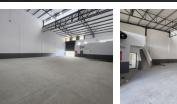

## KIEPERSOL PARK | PRIME INDUSTRIAL SPACE TO LET | 932m2

This thoughtfully designed layout combines office and warehouse areas, with two adjacent units available to let (total GLA of 932m2). Strategically located this facility offers excellent connectivity for logistics operations and benefits from proximity to various public transport options.

Key features include:

- Access controlled entry/exit points into Atlas Gardens
   Dedicated office space for administrative operations
- 4 office toilets and 2 warehouse toilets - 2 x Kitchenettes with hot water geyser
- 2 x 5m high roller shutter doors

- 6.5m height to eaves
  Energy-efficient L.E.D lighting
  3-phase 120-amp prepaid power (60a + 60a)
  4 covered and 4 open parking bays