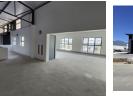

## KIEPERSOL PARK | PRIME INDUSTRIAL SPACE TO LET | 932m2

This thoughtfully designed layout combines office and warehouse areas, with two adjacent units available to let (total GLA of 932m2). Strategically located this facility offers excellent connectivity for logistics operations and benefits from proximity to various public transport options.

Key features include:

- Access controlled entry/exit points into Atlas Gardens
   Dedicated office space for administrative operations
- 4 office toilets and 2 warehouse toilets - 2 x Kitchenettes with hot water geyser
- 2 x 5m high roller shutter doors

- 6.5m height to eaves
  Energy-efficient L.E.D lighting
  3-phase 120-amp prepaid power (60a + 60a)
  4 covered and 4 open parking bays