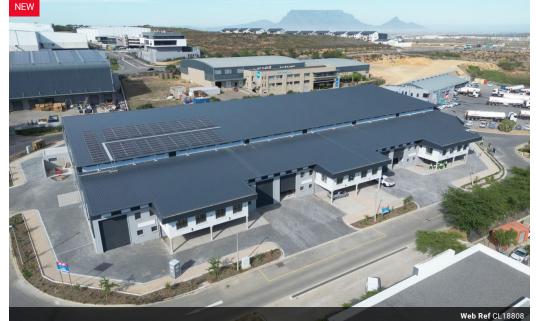

## KIEPERSOL PARK | PRIME INDUSTRIAL SPACE TO LET | 932m2

This thoughtfully designed layout combines office and warehouse areas, with two adjacent units available to let (total GLA of 932m2). Strategically located this facility offers excellent connectivity for logistics operations and benefits from proximity to various public transport options.

# 021 556 2474

9 Blaauwberg Road Bloubergrant 7441

Gross Monthly Rental R81,960 Excl. VAT