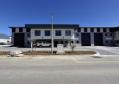

## KIEPERSOL PARK | PRIME INDUSTRIAL SPACE TO LET | 932m2

This thoughtfully designed layout combines office and warehouse areas, with two adjacent units available to let (total GLA of 932m2). Strategically located this facility offers excellent connectivity for logistics operations and benefits from proximity to various public transport options.

Key features include:

- Access controlled entry/exit points into Atlas Gardens
   Dedicated office space for administrative operations
- 4 office toilets and 2 warehouse toilets - 2 x Kitchenettes with hot water geyser
- 2 x 5m high roller shutter doors

- 6.5m height to eaves
  Energy-efficient L.E.D lighting
  3-phase 120-amp prepaid power (60a + 60a)
  4 covered and 4 open parking bays

### Zoning Industrial

| Interior         |     | Exterior             |              | Sizes           |                   |
|------------------|-----|----------------------|--------------|-----------------|-------------------|
| Air Conditioning | Yes | Security             | Yes          | Floor Size      | 932m <sup>2</sup> |
| Power 3 Phase    | Yes | Covered Parking Bays | 4            | Building Height | 10m               |
| Power Amps       | 120 | Open Parking Bays    | 4            |                 |                   |
|                  |     | Parking Ratio        | 1 bays / 100 |                 |                   |