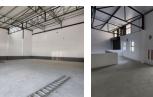

## KIEPERSOL PARK | PRIME INDUSTRIAL SPACE TO LET | 932m2

This thoughtfully designed layout combines office and warehouse areas, with two adjacent units available to let (total GLA of 932m2). Strategically located this facility offers excellent connectivity for logistics operations and benefits from proximity to various public transport options.

Key features include:

- Access controlled entry/exit points into Atlas Gardens
   Dedicated office space for administrative operations
- 4 office toilets and 2 warehouse toilets - 2 x Kitchenettes with hot water geyser
- 2 x 5m high roller shutter doors

- 6.5m height to eaves
  Energy-efficient L.E.D lighting
  3-phase 120-amp prepaid power (60a + 60a)
  4 covered and 4 open parking bays