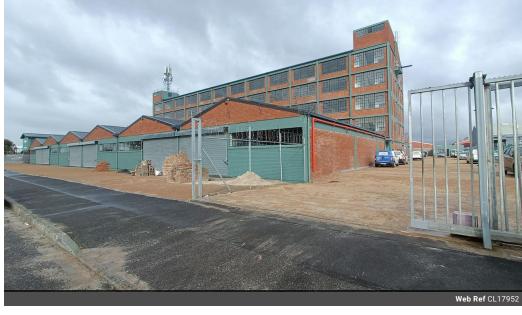

## 1154m2 WAREHOUSE TO LET

This iconic property, formerly known as the Sheraton building, has been transformed into a modern business hub that combines industrial functionality with lifestyle elements. Located at the intersection of De Waal and Princessvlei Roads, the building offers excellent visibility and easy access from major highways, making it an attractive option for various businesses.

Key features include: - First floor unit

- Open plan design
- 24 Hour on-site security
- Access loading through goods lifts
- Roller door linked to a hoist beam
- Excellent natural light 100Amp 3-phase power Fire safety equipment
- Kitchenette
- Private toilets

Zoning Industrial

Sizes Interior Exterior Power 3 Phase 1.154m<sup>2</sup> Yes Yes Floor Size Security 100 Open Parking Bays 12 **Building Height** Power Amps 5m Parking Ratio 1 bays / 100 m²

**Extras** Security