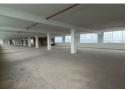

Key features include: -First floor unit

- -Open plan design
- -24 Hour on-site security
- -Access loading through goods lifts
- -Roller door linked to a hoist beam
- -Excellent natural light -100Amp 3-phase power -Fire safety equipment
- -Kitchenette
- -Private toilets

Zoning Industrial

Interior

Power 3 Phase Yes 100 Power Amps

Exterior Security Open Parking Bays Parking Ratio

Yes 12 1 bays / 100

m²

Sizes Floor Size **Building Height** 

1.188m<sup>2</sup> 5m