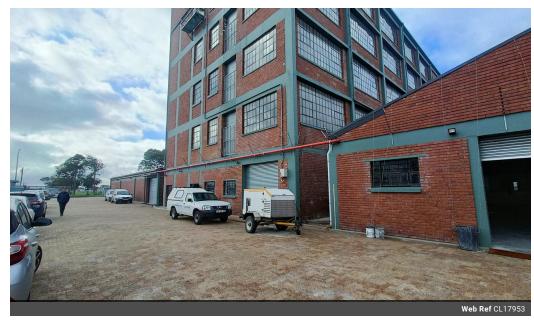

## 1188m2 INDUSTRIAL WAREHOUSE TO LET IN SECURE INDUSTRIAL PARK

This iconic property, formerly known as the Sheraton building, has been transformed into a modern business hub that combines industrial functionality with lifestyle elements. Located at the intersection of De Waal and Princessvlei Roads, the building offers excellent visibility and easy access from major highways, making it an attractive option for various businesses.

Key features include: -First floor unit

- -Open plan design
- -24 Hour on-site security
- -Access loading through goods lifts
- -Roller door linked to a hoist beam
- -Excellent natural light -100Amp 3-phase power -Fire safety equipment
- -Kitchenette
- -Private toilets