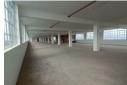

## 1188m2 INDUSTRIAL WAREHOUSE TO LET IN SECURE INDUSTRIAL PARK

This iconic property, formerly known as the Sheraton building, has been transformed into a modern business hub that combines industrial functionality with lifestyle elements. Located at the intersection of De Waal and Princessvlei Roads, the building offers excellent visibility and easy access from major highways, making it an attractive option for various businesses.

Key features include: -First floor unit

- -Open plan design
- -24 Hour on-site security
- -Access loading through goods lifts
- -Roller door linked to a hoist beam
- -Excellent natural light -100Amp 3-phase power -Fire safety equipment
- -Kitchenette
- -Private toilets