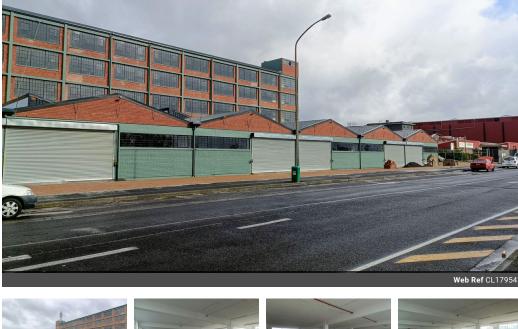

## 1187m2 INDUSTRIAL WAREHOUSE TO LET IN SECURE DIEP RIVER PARK

This iconic property, formerly known as the Sheraton building, has been transformed into a modern business hub that combines industrial functionality with lifestyle elements. Located at the intersection of De Waal and Princessvlei Roads, the building offers excellent visibility and easy access from major highways, making it an attractive option for various businesses.

Key features include:

- First floor unit
- Open plan design
- 24 Hour on-site security
- Access loading through goods lifts or a back access roller door linked to a hoist beam
- Excellent natural light
- 100Amp 3-phase power Fire safety equipment
- Kitchenette
- Private toilets
- Generator for common areas