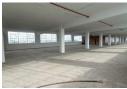

Key features include:

- First floor unit
- Open plan design
- 24 Hour on-site security
- Access loading through goods lifts or a back access roller door linked to a hoist beam
- Excellent natural light
- 100Amp 3-phase power Fire safety equipment
- Kitchenette
- Private toilets
- Generator for common areas

Zoning Industrial

Interior Exterior Sizes Power 3 Phase 1.187m<sup>2</sup> Yes Yes Floor Size Security Open Parking Bays 100 12 **Building Height** Power Amps 5m 1 bays / 100 Parking Ratio m²

**Extras** Security