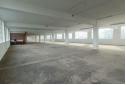

Key features include:

- First floor unit
- Open plan design
- 24 Hour on-site security
- Access loading through goods lifts or a back access roller door linked to a hoist beam
- Excellent natural light
- 100Amp 3-phase power Fire safety equipment
- Kitchenette
- Private toilets
- Generator for common areas

Zoning Industrial

Interior Exterior Sizes Power 3 Phase 1.187m<sup>2</sup> Yes Yes Floor Size Security Open Parking Bays 100 12 **Building Height** Power Amps 5m 1 bays / 100 Parking Ratio m²

**Extras** Security