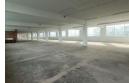

## 1187m2 INDUSTRIAL WAREHOUSE TO LET IN SECURE DIEP RIVER PARK

This iconic property, formerly known as the Sheraton building, has been transformed into a modern business hub that combines industrial functionality with lifestyle elements. Located at the intersection of De Waal and Princessvlei Roads, the building offers excellent visibility and easy access from major highways, making it an attractive option for various businesses.

Key features include:

- First floor unit
- Open plan design
- 24 Hour on-site security
- Access loading through goods lifts or a back access roller door linked to a hoist beam
- Excellent natural light
- 100Amp 3-phase power Fire safety equipment
- Kitchenette
- Private toilets
- Generator for common areas