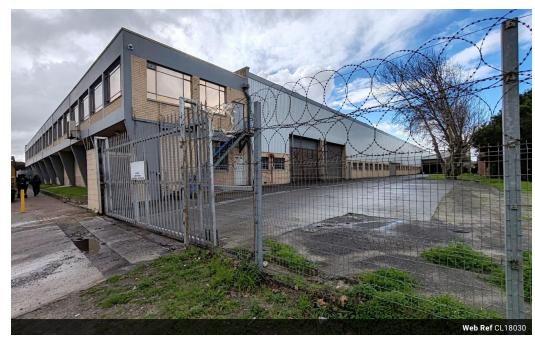

# Large Warehouse Space for Rent in Epping Industria 2

Located at 11 Dacres Avenue, this expansive industrial warehouse is available for lease in Epping Industrial 2.

# Key Features:

- -Total area: Approximately 4,500 m2 (warehouse and office combined)
- -Warehouse eaves height: 4.5 metres -Ample power supply: Approximately 200 Amps -24-hour on-site security

## Property Breakdown:

- -Spacious warehouse -Office area with boardroom
- -Canteen and kitchen facilities
- -Workshop space
- -Approx 500 m2 yard space for container truck loading/offloading

**Zoning** Industrial