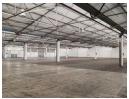

# Large Warehouse Space for Rent in Epping Industria 2

Located at 11 Dacres Avenue, this expansive industrial warehouse is available for lease in Epping Industrial 2.

# Key Features:

- -Total area: Approximately 4,500 m2 (warehouse and office combined)
- -Warehouse eaves height: 4.5 metres -Ample power supply: Approximately 200 Amps -24-hour on-site security

## Property Breakdown:

- -Spacious warehouse -Office area with boardroom
- -Canteen and kitchen facilities
- -Workshop space
- -Approx 500 m2 yard space for container truck loading/offloading

**Zoning** Industrial