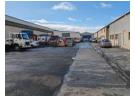

# Large Warehouse Space for Rent in Epping Industria 2

Located at 11 Dacres Avenue, this expansive industrial warehouse is available for lease in Epping Industrial 2.

# Key Features:

- -Total area: Approximately 4,500 m2 (warehouse and office combined)
- -Warehouse eaves height: 4.5 metres -Ample power supply: Approximately 200 Amps -24-hour on-site security

## Property Breakdown:

- -Spacious warehouse -Office area with boardroom
- -Canteen and kitchen facilities
- -Workshop space
- -Approx 500 m2 yard space for container truck loading/offloading

**Zoning** Industrial