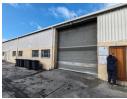

# Large Warehouse Space for Rent in Epping Industria 2

Located at 11 Dacres Avenue, this expansive industrial warehouse is available for lease in Epping Industrial 2.

# Key Features:

- -Total area: Approximately 4,500 m2 (warehouse and office combined)
- -Warehouse eaves height: 4.5 metres -Ample power supply: Approximately 200 Amps -24-hour on-site security

## Property Breakdown:

- -Spacious warehouse -Office area with boardroom
- -Canteen and kitchen facilities
- -Workshop space
- -Approx 500 m2 yard space for container truck loading/offloading

**Zoning** Industrial