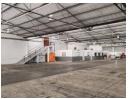

# Large Warehouse Space for Rent in Epping Industria 2

Located at 11 Dacres Avenue, this expansive industrial warehouse is available for lease in Epping Industrial 2.

# Key Features:

- -Total area: Approximately 4,500 m2 (warehouse and office combined)
- -Warehouse eaves height: 4.5 metres -Ample power supply: Approximately 200 Amps -24-hour on-site security

## Property Breakdown:

- -Spacious warehouse -Office area with boardroom
- -Canteen and kitchen facilities
- -Workshop space
- -Approx 500 m2 yard space for container truck loading/offloading

**Zoning** Industrial