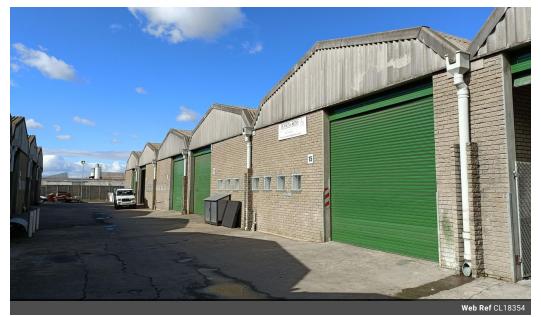

## 300m2 WAREHOUSE TO LET IN EPPING INDUSTRIAL

21 Christian Avenue boasts an industrial park located in Epping 2. The park has 24hr security-controlled access. There is shop inside the park for easy access to food & drinks.

Property features include: -3.7m High roller door. -80 AMPS of 3 phase power. -4m Eaves height and 6m to apex. -45m2 mezzanine level. -Insulated roofing. -Large reception/ office space that leading into the warehouse. -Kitchenette -3 X toilets. -1 x shower. -4 x Parking bays.