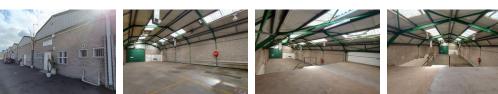

Property features include: -3.7m High roller door. -80 AMPS of 3 phase power. -4m Eaves height and 6m to apex. -45m2 mezzanine level. -Insulated roofing. -Large reception/ office space that leading into the warehouse. -Kitchenette -3 X toilets. -1 x shower. -4 x Parking bays.