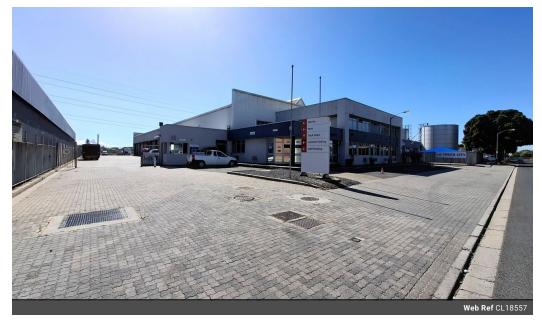

### 3258m2 INDUSTRIAL WAREHOUSE | 4734m2 YARD | 500 AMP 3-PHASE

This impressive 3,258m2 industrial property in Epping offers a comprehensive solution for logistics, distribution, and large-scale operations, strategically positioned with excellent brand exposure facing the N7 Highway. The property encompasses a 2,842m2 open-plan warehouse, 416m2 of office space and a 4,734m2 wrap-around yard, providing exceptional flexibility for diverse business needs.

Key highlights include a robust 500 AMP power supply (2 x 250amp breakers), 14 cross-docking doors (4.5m height x 5.4m width), 6 additional roller doors (3.1m high x 3.5m wide), and 7m eaves height perfect for high-stacking operations. With ample parking and direct highway visibility, this property represents a prime opportunity for businesses seeking a well-equipped and strategically