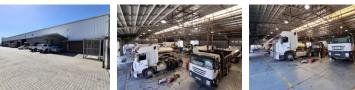

### 3258m2 INDUSTRIAL WAREHOUSE | 4734m2 YARD | 500 AMP 3-PHASE

This impressive 3,258m2 industrial property in Epping offers a comprehensive solution for logistics, distribution, and large-scale operations, strategically positioned with excellent brand exposure facing the N7 Highway. The property encompasses a 2,842m2 open-plan warehouse, 416m2 of office space and a 4,734m2 wrap-around yard, providing exceptional flexibility for diverse business needs.

Key highlights include a robust 500 AMP power supply (2 x 250amp breakers), 14 cross-docking doors (4.5m height x 5.4m width), 6 additional roller doors (3.1m high x 3.5m wide), and 7m eaves height perfect for high-stacking operations. With ample parking and direct highway visibility, this property represents a prime opportunity for businesses seeking a well-equipped and strategically