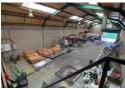

Property Features:

- -Available from 1 June 2025 (one month's notice can be negotiated) -3.7m High roller door -80 AMPS of 3-phase power

- -Large reception/office space leading into the warehouse
- -4m eaves height and 6m to apex
- -45m2 mezzanine level
- -Insulated roofing
- -Good natural lighting -Kitchenette
- -3 x toilets
- -1 x shower -4 y narking have