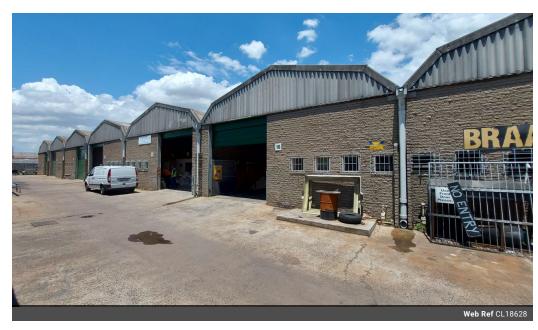

## 300m2 INDUSTRIAL WAREHOUSE TO LET IN EPPING INDUSTRIAL

This prime location offers convenient 24-hour security-controlled access, ensuring peace of mind for businesses. An on-site cafe provides easy access to food and drinks.

Property Features:

- -Available from 1 June 2025 (one month's notice can be negotiated) -3.7m High roller door -80 AMPS of 3-phase power

- -Large reception/office space leading into the warehouse
- -4m eaves height and 6m to apex
- -45m2 mezzanine level
- -Insulated roofing
- -Good natural lighting -Kitchenette
- -3 x toilets
- -1 x shower -4 y narking have