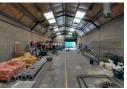

## 300m2 INDUSTRIAL WAREHOUSE TO LET IN EPPING INDUSTRIAL

This prime location offers convenient 24-hour security-controlled access, ensuring peace of mind for businesses. An on-site cafe provides easy access to food and drinks.

Property Features:

- -Available from 1 June 2025 (one month's notice can be negotiated) -3.7m High roller door -80 AMPS of 3-phase power

- -Large reception/office space leading into the warehouse
- -4m eaves height and 6m to apex
- -45m2 mezzanine level
- -Insulated roofing
- -Good natural lighting -Kitchenette
- -3 x toilets
- -1 x shower -4 y narking have