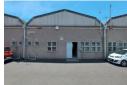

## 300m2 INDUSTRIAL WAREHOUSE TO LET IN EPPING INDUSTRIAL

This prime location offers convenient 24-hour security-controlled access, ensuring peace of mind for businesses. An on-site cafe provides easy access to food and drinks.

Property Features:

- -Available from 1 June 2025 (one month's notice can be negotiated) -3.7m High roller door -80 AMPS of 3-phase power

- -Large reception/office space leading into the warehouse
- -4m eaves height and 6m to apex
- -45m2 mezzanine level
- -Insulated roofing
- -Good natural lighting -Kitchenette
- -3 x toilets
- -1 x shower -4 y narking have