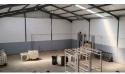

## 370m2 INDUSTRIAL WAREHOUSE TO LET IN EPPING INDUSTRIAL

Double volume open plan warehouse available to let in a secure Industrial park, with 24 hr. security, manned gate in Epping 2, off Bofors Circle.

Key features:

Warehouse has Prepaid electricity meter. Also fitted with Prepaid water meter. The total GLA is 370sqm which has 3 phase power, totaling 80 amps. The building is accessible by 4.5m truck roller shutter door. There is 6m height to the eaves with natural sky light flowing into the warehouse through translucent roof panels. Small office component downstairs, along with toilets x 2. Also equipped with a kitchenette and 4 x private toilets. Within walking distance to Bonteheuwel train station. Situated close to N2 Freeway, Jakes Gerwel Drive and Airport.