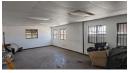

Key features:

Warehouse has Prepaid electricity meter. Also fitted with Prepaid water meter. The total GLA is 370sqm which has 3 phase power, totaling 80 amps. The building is accessible by 4.5m truck roller shutter door. There is 6m height to the eaves with natural sky light flowing into the warehouse through translucent roof panels. Small office component downstairs, along with toilets x 2. Also equipped with a kitchenette and 4 x private toilets. Within walking distance to Bonteheuwel train station. Situated close to N2 Freeway, Jakes Gerwel Drive and Airport.