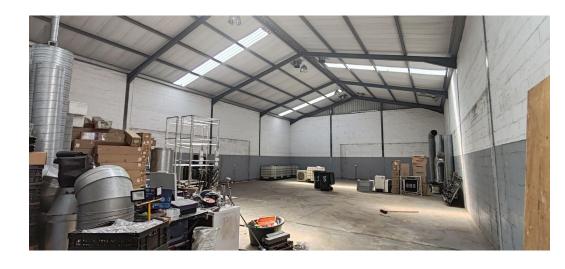

## 370m2 INDUSTRIAL WAREHOUSE TO LET IN EPPING INDUSTRIAL

Double volume open plan warehouse available to let in a secure Industrial park, with 24 hr. security, manned gate in Epping 2, off Bofors Circle.

Key features:

Warehouse has Prepaid electricity meter. Also fitted with Prepaid water meter. The total GLA is 370sqm which has 3 phase power, totaling 80 amps. The building is accessible by 4.5m truck roller shutter door. There is 6m height to the eaves with natural sky light flowing into the warehouse through translucent roof panels. Small office component downstairs, along with toilets x 2. Also equipped with a kitchenette and 4 x private toilets. Within walking distance to Bonteheuwel train station. Situated close to N2 Freeway, Jakes Gerwel Drive and Airport.