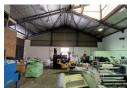

## 350m2 INDUSTRIAL WAREHOUSE TO LET IN EPPING INDUSTRIAL

This unit is situated in a secure industrial park in the heart of Epping. The park has 24 hour security and access control. The unit is 350 sqm with carpeted office space, good roof height, drive in access and parking is available just outside the unit.

- \* Net Rental: R20,309 p/m
- \* Ops costs p/m: R1,914 p/m
  \* Ops includes: 24hr security, Electric fenced park and park's maintenance upkeep Property features include:
- Open plan warehouse
- 80 Amp 3 Phase power
- Double volume height 5m Eaves - 4.5m Height access door

- Insulated roofing 2 X Large ground floor offices Additional office/ storage on mezzanine
- Kitchenette
- 2 X Office toilets

Zoning Industrial

| Interior         |     | Exterior          |                    | Sizes           |       |
|------------------|-----|-------------------|--------------------|-----------------|-------|
| Air Conditioning | Yes | Security          | Yes                | Floor Size      | 350m² |
| Power 3 Phase    | Yes | Open Parking Bays | 4                  | Building Height | 7m    |
| Power Amps       | 80  | Parking Ratio     | 1 bays / 100<br>m² |                 |       |