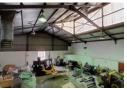

## 350m2 INDUSTRIAL WAREHOUSE TO LET IN EPPING INDUSTRIAL

This unit is situated in a secure industrial park in the heart of Epping. The park has 24 hour security and access control. The unit is 350 sqm with carpeted office space, good roof height, drive in access and parking is available just outside the unit.

- \* Net Rental: R20,309 p/m
- \* Ops costs p/m: R1,914 p/m
  \* Ops includes: 24hr security, Electric fenced park and park's maintenance upkeep Property features include:
- Open plan warehouse
- 80 Amp 3 Phase power
- Double volume height 5m Eaves - 4.5m Height access door

- Insulated roofing 2 X Large ground floor offices Additional office/ storage on mezzanine
- Kitchenette
- 2 X Office toilets

Zoning Industrial

| Interior         |     | Exterior          |                    | Sizes           |       |
|------------------|-----|-------------------|--------------------|-----------------|-------|
| Air Conditioning | Yes | Security          | Yes                | Floor Size      | 350m² |
| Power 3 Phase    | Yes | Open Parking Bays | 4                  | Building Height | 7m    |
| Power Amps       | 80  | Parking Ratio     | 1 bays / 100<br>m² |                 |       |