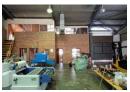

- \* Net Rental: R20,309 p/m
- \* Ops costs p/m: R1,914 p/m
  \* Ops includes: 24hr security, Electric fenced park and park's maintenance upkeep Property features include:
- Open plan warehouse
- 80 Amp 3 Phase power
- Double volume height 5m Eaves - 4.5m Height access door

- Insulated roofing 2 X Large ground floor offices Additional office/ storage on mezzanine
- Kitchenette
- 2 X Office toilets

Zoning Industrial

| Interior         |     | Exterior          |                    | Sizes           |       |
|------------------|-----|-------------------|--------------------|-----------------|-------|
| Air Conditioning | Yes | Security          | Yes                | Floor Size      | 350m² |
| Power 3 Phase    | Yes | Open Parking Bays | 4                  | Building Height | 7m    |
| Power Amps       | 80  | Parking Ratio     | 1 bays / 100<br>m² |                 |       |