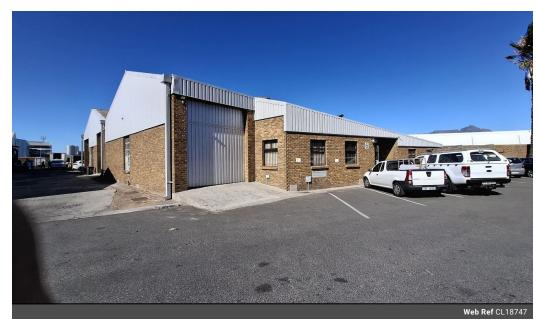

## 350m2 INDUSTRIAL WAREHOUSE TO LET IN EPPING INDUSTRIAL

This unit is situated in a secure industrial park in the heart of Epping. The park has 24 hour security and access control. The unit is 350 sqm with carpeted office space, good roof height, drive in access and parking is available just outside the unit.

- \* Net Rental: R20,309 p/m
- \* Ops costs p/m: R1,914 p/m
  \* Ops includes: 24hr security, Electric fenced park and park's maintenance upkeep Property features include:
- Open plan warehouse
- 80 Amp 3 Phase power
- Double volume height 5m Eaves - 4.5m Height access door

- Insulated roofing 2 X Large ground floor offices Additional office/ storage on mezzanine
- Kitchenette
- 2 X Office toilets

Zoning Industrial

| Interior         |     | Exterior          |                    | Sizes           |       |
|------------------|-----|-------------------|--------------------|-----------------|-------|
| Air Conditioning | Yes | Security          | Yes                | Floor Size      | 350m² |
| Power 3 Phase    | Yes | Open Parking Bays | 4                  | Building Height | 7m    |
| Power Amps       | 80  | Parking Ratio     | 1 bays / 100<br>m² |                 |       |