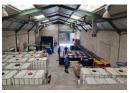

## 300m2 INDUSTRIAL WAREHOUSE TO LET IN EPPING INDUSTRIAL

This prime property offers comprehensive amenities and infrastructure that make it an attractive option for commercial tenants seeking functionality and convenience.

Key features include:

- \*3.7m high roller door

- \*4m eaves height (6m to apex) \*80 AMPS of 3-phase power \*45m2 mezzanine level for additional workspace
- \*Insulated roofing for optimal temperature control
- \*Reception and office space leading into the warehouse \*Practical amenities such as a kitchenette, 3 toilets, and 1 shower

- \*4 dedicated parking bays \*24-hour security-controlled access \*Onsite shop for convenient food and drink options

Zoning Industrial

Interior Exterior Sizes Power 3 Phase 300m<sup>2</sup> Yes Yes Floor Size Security Open Parking Bays 80 **Building Height** Power Amps 6m 1 bays / 100 Parking Ratio m<sup>2</sup>