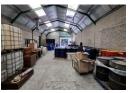

## 300m2 INDUSTRIAL WAREHOUSE TO LET IN EPPING INDUSTRIAL

This prime property offers comprehensive amenities and infrastructure that make it an attractive option for commercial tenants seeking functionality and convenience.

Key features include:

- \*3.7m high roller door

- \*4m eaves height (6m to apex) \*80 AMPS of 3-phase power \*45m2 mezzanine level for additional workspace
- \*Insulated roofing for optimal temperature control
- \*Reception and office space leading into the warehouse \*Practical amenities such as a kitchenette, 3 toilets, and 1 shower

- \*4 dedicated parking bays \*24-hour security-controlled access \*Onsite shop for convenient food and drink options

Zoning Industrial

Interior Exterior Sizes Power 3 Phase 300m<sup>2</sup> Yes Yes Floor Size Security Open Parking Bays 80 **Building Height** Power Amps 6m 1 bays / 100 Parking Ratio m<sup>2</sup>