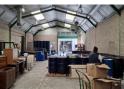

## 300m2 INDUSTRIAL WAREHOUSE TO LET IN EPPING INDUSTRIAL

This prime property offers comprehensive amenities and infrastructure that make it an attractive option for commercial tenants seeking functionality and convenience.

Key features include:

- \*3.7m high roller door

- \*4m eaves height (6m to apex) \*80 AMPS of 3-phase power \*45m2 mezzanine level for additional workspace
- \*Insulated roofing for optimal temperature control
- \*Reception and office space leading into the warehouse \*Practical amenities such as a kitchenette, 3 toilets, and 1 shower

- \*4 dedicated parking bays \*24-hour security-controlled access \*Onsite shop for convenient food and drink options

Zoning Industrial

Interior Exterior Sizes Power 3 Phase 300m<sup>2</sup> Yes Yes Floor Size Security Open Parking Bays 80 **Building Height** Power Amps 6m 1 bays / 100 Parking Ratio m<sup>2</sup>