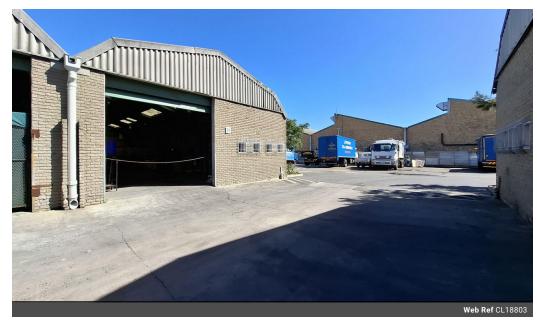

## 300m2 INDUSTRIAL WAREHOUSE TO LET IN EPPING INDUSTRIAL

This prime property offers comprehensive amenities and infrastructure that make it an attractive option for commercial tenants seeking functionality and convenience.

Key features include:

- \*3.7m high roller door

- \*4m eaves height (6m to apex) \*80 AMPS of 3-phase power \*45m2 mezzanine level for additional workspace
- \*Insulated roofing for optimal temperature control
- \*Reception and office space leading into the warehouse \*Practical amenities such as a kitchenette, 3 toilets, and 1 shower

- \*4 dedicated parking bays \*24-hour security-controlled access \*Onsite shop for convenient food and drink options

Zoning Industrial

Interior Exterior Sizes Power 3 Phase 300m<sup>2</sup> Yes Yes Floor Size Security Open Parking Bays 80 **Building Height** Power Amps 6m 1 bays / 100 Parking Ratio m<sup>2</sup>