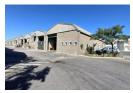

## 300m2 INDUSTRIAL WAREHOUSE TO LET IN EPPING INDUSTRIAL

This prime property offers comprehensive amenities and infrastructure that make it an attractive option for commercial tenants seeking functionality and convenience.

Key features include:

- \*3.7m high roller door

- \*4m eaves height (6m to apex) \*80 AMPS of 3-phase power \*45m2 mezzanine level for additional workspace
- \*Insulated roofing for optimal temperature control
- \*Reception and office space leading into the warehouse \*Practical amenities such as a kitchenette, 3 toilets, and 1 shower

- \*4 dedicated parking bays \*24-hour security-controlled access \*Onsite shop for convenient food and drink options

Zoning Industrial

Interior Exterior Sizes Power 3 Phase 300m<sup>2</sup> Yes Yes Floor Size Security Open Parking Bays 80 **Building Height** Power Amps 6m 1 bays / 100 Parking Ratio m<sup>2</sup>